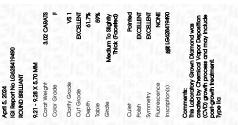

# LABORATORY GROWN DIAMOND REPORT

April 5, 2024

IGI Report Number LG628419490

LABORATORY GROWN Description

DIAMOND

Shape and Cutting Style **ROUND BRILLIANT** 

Measurements 9.21 - 9.28 X 5.70 MM

**GRADING RESULTS** 

Carat Weight 3.02 CARATS

Color Grade

Clarity Grade VS 1

Cut Grade **EXCELLENT** 

# ADDITIONAL GRADING INFORMATION

Polish **EXCELLENT** 

**EXCELLENT** Symmetry

NONE Fluorescence

1/5/1 LG628419490 Inscription(s)

Comments: This Laboratory Grown Diamond was created by Chemical Vapor Deposition (CVD) growth process and may include post-growth treatment.