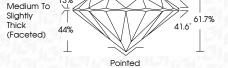

---------|--------------------|-------------------|----------|------------------|
| Internally | Very Very          | Very              | Slightly | Included         |
| Flawless   | Slightly Included  | Slightly Included | Included |                  |

### 00105

| COLOR |   |   |   |   |   |   |       |            |       |
|-------|---|---|---|---|---|---|-------|------------|-------|
| D     | E | F | G | Н | ı | J | Faint | Very Light | Light |



Sample Image Used



© IGI 2020, International Gemological Institute

FD - 10 20



April 5, 2024 IGI Report Number LG628419490 Description LABORATORY GROWN DIAMOND Shape and Cutting Style ROUND BRILLIANT 9.21 - 9.28 X 5.70 MM Measurements **GRADING RESULTS** Carat Weight 3.02 CARATS Color Grade Clarity Grade VS 1 Cut Grade **EXCELLENT** 



32.5°

### ADDITIONAL GRADING INFORMATION

| Polish   | EXCELLEN |
|----------|----------|
| Symmetry | EXCELLEN |
|          |          |

Fluorescence (159) LG628419490 Inscription(s)

Comments: This Laboratory Grown Diamond was created by Chemical Vapor Deposition (CVD) growth process and may include post-growth treatment.