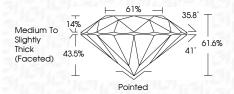

#### **PROPORTIONS**

#### LABORATORY GROWN DIAMOND REPORT

April 5, 2024

IGI Report Number LG628419493

Description LABORATORY GROWN

DIAMOND

Shape and Cutting Style ROUND BRILLIANT

Measurements 9.19 - 9.25 X 5.68 MM

**GRADING RESULTS** 

Carat Weight 3.02 CARATS

Color Grade

Clarity Grade VS 2

Cut Grade EXCELLENT

ADDITIONAL GRADING INFORMATION

Polish **EXCELLENT** 

Symmetry **EXCELLENT** 

Fluorescence NONE