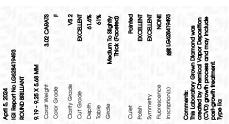

#### LABORATORY GROWN DIAMOND REPORT

April 5, 2024

IGI Report Number LG628419493

Description LABORATORY GROWN

DIAMOND

Shape and Cutting Style ROUND BRILLIANT

Measurements 9.19 - 9.25 X 5.68 MM

**GRADING RESULTS** 

Carat Weight 3.02 CARATS

Color Grade

Clarity Grade VS 2

Cut Grade EXCELLENT

ADDITIONAL GRADING INFORMATION

Polish **EXCELLENT** 

Symmetry **EXCELLENT** 

Fluorescence NONE

Inscription(s) (3) LG628419493

Comments: This Laboratory Grown Diamond was created by Chemical Vapor Deposition (CVD) growth process and may include post-growth treatment.

Type IIa