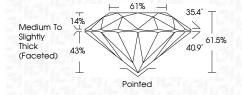

|------------|--------------------|-------------------|----------|------------------|
| Internally | Very Very          | Very              | Slightly | Included         |
| Flawless   | Slightly Included  | Slightly Included | Included |                  |

#### COLOR

| COLOR |   |   |   |   |   |       |            |       |
|-------|---|---|---|---|---|-------|------------|-------|
| D E   | F | G | Н | ı | J | Faint | Very Light | Light |



Sample Image Used



© IGI 2020, International Gemological Institute

FD - 10 20



#### April 5, 2024 IGI Report Number LG628419573 Description LABORATORY GROWN DIAMOND Shape and Cutting Style ROUND BRILLIANT 9.16 - 9.23 X 5.65 MM Measurements **GRADING RESULTS** Carat Weight 3.01 CARATS Color Grade G Clarity Grade VS 2 Cut Grade **EXCELLENT**



#### ADDITIONAL GRADING INFORMATION

| Polish   | EXCELLEN |
|----------|----------|
| Symmetry | EXCELLEN |
|          |          |

Fluorescence NONE Inscription(s) (G) LG628419573

Comments: This Laboratory Grown Diamond was created by Chemical Vapor Deposition (CVD) growth process and may include post-growth treatment. Type IIa