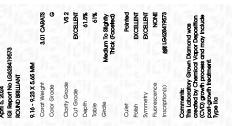

## LABORATORY GROWN DIAMOND REPORT

April 5, 2024

IGI Report Number LG628419573

Description LABORATORY GROWN

DIAMOND

Shape and Cutting Style ROUND BRILLIANT

Measurements 9.16 - 9.23 X 5.65 MM

**GRADING RESULTS** 

Carat Weight 3.01 CARATS

Color Grade G

Clarity Grade VS 2

Cut Grade EXCELLENT

ADDITIONAL GRADING INFORMATION

Polish **EXCELLENT** 

Symmetry EXCELLENT

Fluorescence NONE

Inscription(s) (3) LG628419573

Comments: This Laboratory Grown Diamond was created by Chemical Vapor Deposition (CVD) growth process and may include post-growth treatment.

Type IIa