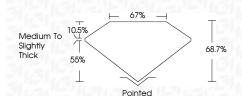

| VS <sup>1-2</sup>         | SI 1-2               | 11-3     |
|------------------------|--------------------------------|---------------------------|----------------------|----------|
| Internally<br>Flawless | Very Very<br>Slightly Included | Very<br>Slightly Included | Slightly<br>Included | Included |

### COLOR

| Е | F | G | Н | I | J | Faint | Very Light | Ligh |
|---|---|---|---|---|---|-------|------------|------|
|---|---|---|---|---|---|-------|------------|------|



Sample Image Used



© IGI 2020, International Gemological Institute

FD - 10 20



April 6, 2024

IGI Report Number LG628420957

Description LABORATORY GROWN DIAMOND

PRINCESS CUT 5.80 X 5.66 X 3.89 MM

GRADING RESULTS

Measurements

Shape and Cutting Style

Carat Weight

Color Grade

E
Clarity Grade

VVS 2



#### ADDITIONAL GRADING INFORMATION

Polish EXCELLENT
Symmetry EXCELLENT

Fluorescence NONE Inscription(s) (G) LG628420957

Comments: This Laboratory Grown Diamond was created by Chemical Vapor Deposition (CVD) growth process and may include post-growth treatment. Type Ila