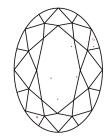

# **INSTITUTE**

# **ELECTRONIC COPY**

# LABORATORY GROWN DIAMOND REPORT

April 9, 2024

IGI Report Number LG628421170

LABORATORY GROWN Description

DIAMOND

**OVAL BRILLIANT** Shape and Cutting Style

Measurements 8.67 X 6.25 X 3.92 MM

# **GRADING RESULTS**

1.32 CARAT Carat Weight

Color Grade

Clarity Grade VS 1

## ADDITIONAL GRADING INFORMATION

Polish **EXCELLENT** 

**EXCELLENT** Symmetry

NONE Fluorescence

/函 LG628421170 Inscription(s)

Comments: This Laboratory Grown Diamond was created by Chemical Vapor Deposition (CVD) growth process and may include post-growth treatment.

Type IIa

# **PROPORTIONS**



### **CLARITY CHARACTERISTICS**





# **KEY TO SYMBOLS**

Red symbols indicate internal characteristics. Green symbols indicate external characteristics.

## **GRADING SCALES**

## CLARITY

| IF.        | VVS <sup>1-2</sup> | VS <sup>1-2</sup> | SI 1-2   | I 1 - 3  |
|------------|--------------------|-------------------|----------|----------|
| Internally | Very Very          | Very              | Slightly | Included |
| Flawless   | Slightly Included  | Slightly Included | Included |          |

DIAMOND REPORT

### COLOR

| E F G H I J Faint Very Light | Light |
|------------------------------|-------|
|------------------------------|-------|



Sample Image Used



© IGI 2020, International Gemological Institute

FD - 10 20



IGI Report Number Description

April 9, 2024

LG628421170 LABORATORY GROWN DIAMOND

Shape an