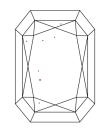

Report verification at igi.org

LG628421397

DIAMOND

LABORATORY GROWN

April 9, 2024

Description

Medium

IGI Report Number

# **ELECTRONIC COPY**

## LABORATORY GROWN DIAMOND REPORT

April 9, 2024

IGI Report Number LG628421397

Description

LABORATORY GROWN DIAMOND

Shape and Cutting Style CUT CORNERED RECTANGULAR

MODIFIED BRILLIANT

7.34 X 4.94 X 3.36 MM Measurements

## **GRADING RESULTS**

Carat Weight 1.06 CARAT

Color Grade

Clarity Grade VS 1

## ADDITIONAL GRADING INFORMATION

Polish **EXCELLENT** 

**EXCELLENT** Symmetry

NONE Fluorescence

16 LG628421397 Inscription(s)

Comments: This Laboratory Grown Diamond was created by Chemical Vapor Deposition (CVD) growth process and may include post-growth treatment. Type IIa

## **PROPORTIONS**



## **CLARITY CHARACTERISTICS**





## **KEY TO SYMBOLS**

Red symbols indicate internal characteristics. Green symbols indicate external characteristics.

## **GRADING SCALES**

DEFGHIJ

## CLARITY

| IF                     | VVS <sup>1-2</sup>             | VS <sup>1-2</sup>         | SI 1-2               | I <sup>1-3</sup> |
|------------------------|--------------------------------|---------------------------|----------------------|------------------|
| Internally<br>Flawless | Very Very<br>Slightly Included | Very<br>Slightly Included | Slightly<br>Included | Included         |
| COLOR                  |                                |                           |                      |                  |

Faint

Very Light

Light



Sample Image Used



© IGI 2020, International Gemological Institute

FD - 10 20