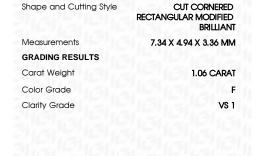

## LABORATORY GROWN DIAMOND REPORT

April 9, 2024

IGI Report Number LG628421397

Description

LABORATORY GROWN DIAMOND

Shape and Cutting Style CUT CORNERED RECTANGULAR

MODIFIED BRILLIANT

7.34 X 4.94 X 3.36 MM Measurements

## **GRADING RESULTS**

Carat Weight 1.06 CARAT

Color Grade

Clarity Grade VS 1