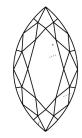

# **PROPORTIONS**

LG628421493

DIAMOND

1.57 CARAT

**EXCELLENT EXCELLENT** 

/函 LG628421493

NONE

VS 2

LABORATORY GROWN

MARQUISE BRILLIANT

11.47 X 6.15 X 3.84 MM