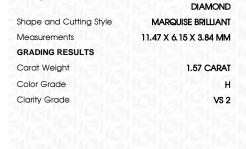

### LABORATORY GROWN DIAMOND REPORT

April 10, 2024

IGI Report Number

Description

Shape and Cutting Style

Measurements

**GRADING RESULTS** 

Carat Weight Color Grade

# **PROPORTIONS**

LG628421493

DIAMOND

1.57 CARAT

**EXCELLENT EXCELLENT** 

/函 LG628421493

NONE

VS 2

LABORATORY GROWN

MARQUISE BRILLIANT

11.47 X 6.15 X 3.84 MM