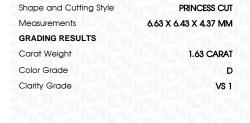

# LABORATORY GROWN DIAMOND REPORT

April 10, 2024

IGI Report Number LG628421591

Description

LABORATORY GROWN DIAMOND

Shape and Cutting Style

6.63 X 6.43 X 4.37 MM

PRINCESS CUT

D

**GRADING RESULTS** 

Measurements

Carat Weight 1.63 CARAT

Color Grade

Clarity Grade VS 1

# ADDITIONAL GRADING INFORMATION

Polish **EXCELLENT** 

Symmetry **EXCELLENT** 

Fluorescence NONE

Inscription(s) IGI LG628421591

Comments: This Laboratory Grown Diamond was created by Chemical Vapor Deposition (CVD) growth process and may include post-growth treatment.