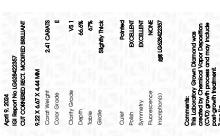

Report verification at igi.org

LG628422357

DIAMOND

66.6%

(159) LG628422357

LABORATORY GROWN

April 9, 2024

Description

Slightly Thick

Inscription(s)

IGI Report Number

# LABORATORY GROWN DIAMOND REPORT

April 9, 2024

IGI Report Number LG628422357

Description

LABORATORY GROWN DIAMOND

Shape and Cutting Style CUT CORNERED RECTANGULAR

MODIFIED BRILLIANT

Ε

9.22 X 6.67 X 4.44 MM Measurements

**GRADING RESULTS** 

Carat Weight 2.41 CARATS

Color Grade

Clarity Grade VS 1

# ADDITIONAL GRADING INFORMATION

Polish **EXCELLENT** 

**EXCELLENT** Symmetry

NONE Fluorescence

(场) LG628422357 Inscription(s)

Comments: This Laboratory Grown Diamond was created by Chemical Vapor Deposition (CVD) growth process and may include post-growth treatment.