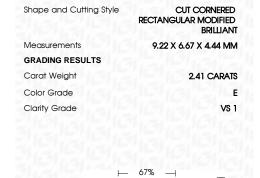

# LABORATORY GROWN DIAMOND REPORT

April 9, 2024

IGI Report Number LG628422357

Description

LABORATORY GROWN DIAMOND

Shape and Cutting Style CUT CORNERED RECTANGULAR

MODIFIED BRILLIANT

Ε

9.22 X 6.67 X 4.44 MM Measurements

**GRADING RESULTS** 

Carat Weight 2.41 CARATS

Color Grade

Clarity Grade VS 1