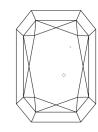

OND

66.6%

(159) LG628422357

LABORATORY GROWN

April 9, 2024

Description

Slightly Thick

Inscription(s)

IGI Report Number

# **ELECTRONIC COPY**

# LABORATORY GROWN DIAMOND REPORT

April 9, 2024

IGI Report Number LG628422357

Description

LABORATORY GROWN DIAMOND

Shape and Cutting Style CUT CORNERED RECTANGULAR

MODIFIED BRILLIANT

Ε

9.22 X 6.67 X 4.44 MM Measurements

**GRADING RESULTS** 

Carat Weight 2.41 CARATS

Color Grade

Clarity Grade VS 1

# ADDITIONAL GRADING INFORMATION

Polish **EXCELLENT** 

**EXCELLENT** Symmetry

NONE Fluorescence

(场) LG628422357 Inscription(s)

Comments: This Laboratory Grown Diamond was created by Chemical Vapor Deposition (CVD) growth process and may include post-growth treatment.

Type IIa

# **PROPORTIONS**



#### **CLARITY CHARACTERISTICS**





# **KEY TO SYMBOLS**

Red symbols indicate internal characteristics. Green symbols indicate external characteristics.

# **GRADING SCALES**

DEFGHIJ

# CLARITY

| IF                     | VVS <sup>1-2</sup>             | VS <sup>1-2</sup>         | SI 1-2               | I <sup>1-3</sup> |
|------------------------|--------------------------------|---------------------------|----------------------|------------------|
| Internally<br>Flawless | Very Very<br>Slightly Included | Very<br>Slightly Included | Slightly<br>Included | Included         |
| COLOR                  |                                |                           |                      |                  |

Faint

Very Light



Sample Image Used



Light

© IGI 2020, International Gemological Institute

FD - 10 20