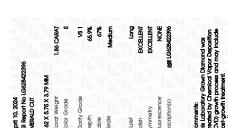

Report verification at igi.org

LG628422396

EMERALD CUT

1.86 CARAT

VS 1

65.9%

EXCELLENT

**EXCELLENT** 

(159) LG628422396

NONE

DIAMOND

LABORATORY GROWN

8.62 X 5.75 X 3.79 MM

67% —

Long

April 10, 2024

Description

Measurements

Carat Weight

Color Grade

Clarity Grade

Medium

Polish

Symmetry

Fluorescence

Inscription(s)

50%

ADDITIONAL GRADING INFORMATION

**GRADING RESULTS** 

IGI Report Number

Shape and Cutting Style