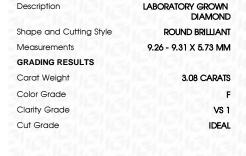

#### LABORATORY GROWN DIAMOND REPORT

April 10, 2024

IGI Report Number LG628422551

LABORATORY GROWN Description

DIAMOND

Shape and Cutting Style ROUND BRILLIANT

Measurements 9.26 - 9.31 X 5.73 MM

### **GRADING RESULTS**

Carat Weight 3.08 CARATS

Color Grade

Clarity Grade VS 1

Cut Grade **IDEAL** 