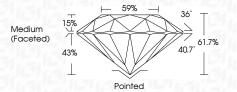

OLS**

Red symbols indicate internal characteristics. Green symbols indicate external characteristics.

#### **GRADING SCALES**

#### CLARITY

| IF                     | VVS 1-2                        | VS <sup>1-2</sup>         | SI 1-2               | I <sup>1-3</sup> |
|------------------------|--------------------------------|---------------------------|----------------------|------------------|
| Internally<br>Flawless | Very Very<br>Slightly Included | Very<br>Slightly Included | Slightly<br>Included | Included         |

#### COLOR

| Е | F | G | Н | I | J | Faint | Very Light | Light |
|---|---|---|---|---|---|-------|------------|-------|
|   |   |   |   |   |   |       |            |       |



Sample Image Used



© IGI 2020, International Gemological Institute

FD - 10 20







#### ADDITIONAL GRADING INFORMATION

| Polish   | EXCELLEN |
|----------|----------|
| Symmetry | EXCELLEN |
|          |          |

Fluorescence (159) LG628422551 Inscription(s)

Comments: This Laboratory Grown Diamond was created by Chemical Vapor Deposition (CVD) growth process and may include post-growth treatment.