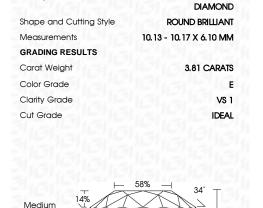

# LABORATORY GROWN DIAMOND REPORT

April 9, 2024

IGI Report Number

Description

Shape and Cutting Style

Measurements

**GRADING RESULTS** 

Carat Weight Color Grade

Clarity Grade

Cut Grade

ADDITIONAL GRADING INFORMATION

created by Chemical Vapor Deposition (CVD) growth

Polish

Symmetry

Fluorescence

Inscription(s) Comments: This Laboratory Grown Diamond was

process and may include post-growth treatment. Type IIa

LG628422688

DIAMOND

3.81 CARATS

E

VS 1

**IDEAL** 

NONE

**EXCELLENT EXCELLENT** 

1/5/1 LG628422688

LABORATORY GROWN

10.13 - 10.17 X 6.10 MM

ROUND BRILLIANT