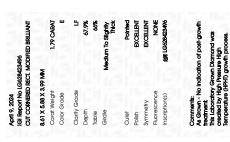

#### LABORATORY GROWN DIAMOND REPORT

April 9, 2024

IGI Report Number LG628423496

Description LABORATORY GROWN

DIAMOND

Shape and Cutting Style CUT CORNERED RECTANGULAR

MODIFIED BRILLIANT

E

Measurements 8.61 X 5.88 X 3.99 MM

**GRADING RESULTS** 

Carat Weight 1.79 CARAT

Color Grade

Clarity Grade INTERNALLY FLAWLESS

#### ADDITIONAL GRADING INFORMATION

Polish **EXCELLENT** 

Symmetry **EXCELLENT** 

Fluorescence NONE

Inscription(s) 151 LG628423496

Comments: As Grown - No indication of post-growth

treatment.

This Laboratory Grown Diamond was created by High Pressure High Temperature (HPHT) growth process.