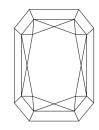

#### LABORATORY GROWN DIAMOND REPORT

April 9, 2024

IGI Report Number LG628423496

Description LABORATORY GROWN

DIAMOND

Shape and Cutting Style CUT CORNERED RECTANGULAR

MODIFIED BRILLIANT

E

Measurements 8.61 X 5.88 X 3.99 MM

**GRADING RESULTS** 

Carat Weight 1.79 CARAT

Color Grade

Clarity Grade INTERNALLY FLAWLESS

# PROPORTIONS