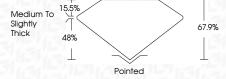

ARITY CHARACTERISTICS**





### **KEY TO SYMBOLS**

Red symbols indicate internal characteristics. Green symbols indicate external characteristics.

#### **GRADING SCALES**

DEFGHI

#### CLARITY

| IF                     | VVS <sup>1-2</sup>             | VS <sup>1-2</sup>         | SI 1-2               | I 1-3    |
|------------------------|--------------------------------|---------------------------|----------------------|----------|
| Internally<br>Flawless | Very Very<br>Slightly Included | Very<br>Slightly Included | Slightly<br>Included | Included |
| COLOR                  |                                |                           |                      |          |

Faint

Very Light



Sample Image Used



© IGI 2020, International Gemological Institute

FD - 10 20

Light







#### ADDITIONAL GRADING INFORMATION

 Polish
 EXCELLENT

 Symmetry
 EXCELLENT

 Fluorescence
 NONE

Inscription(s) (G) LG628423496

Comments: As Grown - No indication of post-growth

treatmen

April 9, 2024

Description

IGI Report Number

This Laboratory Grown Diamond was created by High Pressure High Temperature (HPHT) growth process.

Type II