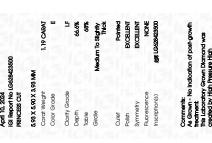

### LABORATORY GROWN DIAMOND REPORT

April 10, 2024

IGI Report Number LG628423500

Description LABORATORY GROWN

DIAMOND

Shape and Cutting Style

5.93 X 5.90 X 3.93 MM

PRINCESS CUT

**GRADING RESULTS** 

Measurements

Carat Weight 1.19 CARAT

Color Grade

Clarity Grade INTERNALLY FLAWLESS

### ADDITIONAL GRADING INFORMATION

Polish **EXCELLENT** 

Symmetry **EXCELLENT** 

Fluorescence NONE

Inscription(s) IGU LG628423500

Comments: As Grown - No indication of post-growth

treatment.

This Laboratory Grown Diamond was created by High Pressure High Temperature (HPHT) growth process.