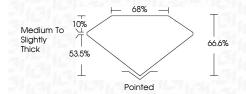

SYMBOLS**

Red symbols indicate internal characteristics. Green symbols indicate external characteristics.

### **GRADING SCALES**

### CLARITY

| IF                     | VVS <sup>1-2</sup>             | VS <sup>1-2</sup>         | SI 1-2               | I <sup>1-3</sup> |
|------------------------|--------------------------------|---------------------------|----------------------|------------------|
| Internally<br>Flawless | Very Very<br>Slightly Included | Very<br>Slightly Included | Slightly<br>Included | Included         |

#### COLOR

| Е | F | G | Н | ı | J | Faint | Very Light | Ligh |
|---|---|---|---|---|---|-------|------------|------|
|   |   |   |   |   |   |       | - ,        | Ŭ    |



Sample Image Used



© IGI 2020, International Gemological Institute

FD - 10 20







# ADDITIONAL GRADING INFORMATION

Polish EXCELLENT
Symmetry EXCELLENT

Fluorescence NONE Inscription(s) (G) LG628423500

Comments: As Grown - No indication of post-growth treatment.

This Laboratory Grown Diamond was created by High Pressure High Temperature (HPHT) growth process.

Type II