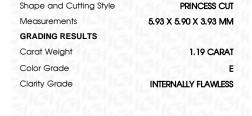

### LABORATORY GROWN DIAMOND REPORT

April 10, 2024

IGI Report Number LG628423500

Description LABORATORY GROWN

DIAMOND

Shape and Cutting Style

5.93 X 5.90 X 3.93 MM

PRINCESS CUT

**GRADING RESULTS** 

Measurements

Carat Weight 1.19 CARAT

Color Grade

Clarity Grade INTERNALLY FLAWLESS