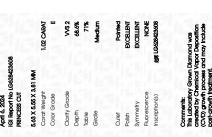

## LABORATORY GROWN DIAMOND REPORT

April 6, 2024

IGI Report Number LG628423608

Description LABORATORY GROWN

DIAMOND

Shape and Cutting Style PRINCESS CUT

Measurements 5.63 X 5.55 X 3.81 MM

# **GRADING RESULTS**

Carat Weight 1.02 CARAT

Color Grade

Clarity Grade VV\$ 2

## ADDITIONAL GRADING INFORMATION

Polish **EXCELLENT** 

Symmetry **EXCELLENT** 

Fluorescence NONE

Inscription(s) LG628423608

Comments: This Laboratory Grown Diamond was created by Chemical Vapor Deposition (CVD) growth process and may include post-growth treatment.

Shape and Cutting Style PRINCESS CUT

Measurements

GRADING RESULTS

April 6, 2024

Carat Weight 1.02 CARAT

5.63 X 5.55 X 3.81 MM

Color Grade E
Clarity Grade VVS 2

#### ADDITIONAL GRADING INFORMATION

Polish EXCELLENT
Symmetry EXCELLENT

Fluorescence NONE Inscription(s) IGI LG628423608

Comments: This Laboratory Grown Diamond was created by Chemical Vapor Deposition (CVD) growth process and may include post-growth treatment.