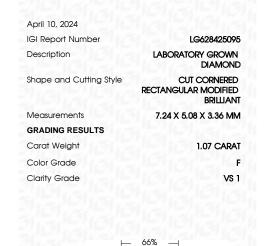

## LABORATORY GROWN DIAMOND REPORT

April 10, 2024

IGI Report Number LG628425095

Description LABORATORY GROWN

DIAMOND

Shape and Cutting Style CUT CORNERED RECTANGULAR

MODIFIED BRILLIANT

Measurements 7.24 X 5.08 X 3.36 MM

### **GRADING RESULTS**

Carat Weight 1.07 CARAT

Color Grade

Clarity Grade V\$ 1