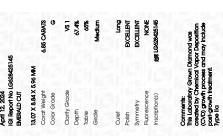

Report verification at igi.org

LG628425145

DIAMOND

67.4%

(159) LG628425145

LABORATORY GROWN

April 12, 2024

Description

Medium

Inscription(s)

IGI Report Number

#### ADDITIONAL GRADING INFORMATION

Polish **EXCELLENT** 

**EXCELLENT** Symmetry

NONE Fluorescence

Inscription(s) 131 LG628425145

Comments: This Laboratory Grown Diamond was created by Chemical Vapor Deposition (CVD) growth process and may include post-growth treatment.

## ADDITIONAL GRADING INFORMATION

50%

| Polish       | EXCELLEN |  |
|--------------|----------|--|
| Symmetry     | EXCELLEN |  |
| Fluorescence | NON      |  |

Long

Comments: This Laboratory Grown Diamond was created by Chemical Vapor Deposition (CVD) growth process and may include post-growth treatment.