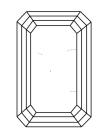

## **CLARITY CHARACTERISTICS**

#### **KEY TO SYMBOLS**

Red symbols indicate internal characteristics. Green symbols indicate external characteristics.