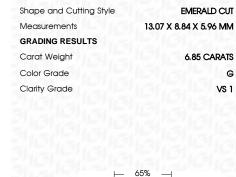

## LABORATORY GROWN DIAMOND REPORT

April 12, 2024

IGI Report Number

Description

Shape and Cutting Style

Measurements

**GRADING RESULTS** 

Carat Weight 6.85 CARATS

LG628425145

DIAMOND

G

VS 1

**EMERALD CUT** 

LABORATORY GROWN

13.07 X 8.84 X 5.96 MM

Color Grade

Clarity Grade