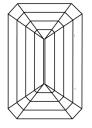

g

LG628425145

DIAMOND

67.4%

(159) LG628425145

LABORATORY GROWN

April 12, 2024

Description

Medium

Inscription(s)

IGI Report Number

## **ELECTRONIC COPY**

## LABORATORY GROWN DIAMOND REPORT

April 12, 2024

IGI Report Number

Description

Shape and Cutting Style

Measurements

**GRADING RESULTS** 

Carat Weight 6.85 CARATS

LG628425145

DIAMOND

G

VS 1

**EMERALD CUT** 

LABORATORY GROWN

13.07 X 8.84 X 5.96 MM

Color Grade

Clarity Grade

#### ADDITIONAL GRADING INFORMATION

Polish **EXCELLENT** 

**EXCELLENT** Symmetry

NONE Fluorescence

Inscription(s) 131 LG628425145

Comments: This Laboratory Grown Diamond was created by Chemical Vapor Deposition (CVD) growth process and may include post-growth treatment.

Type IIa

#### **PROPORTIONS**



## **CLARITY CHARACTERISTICS**





#### **KEY TO SYMBOLS**

Red symbols indicate internal characteristics. Green symbols indicate external characteristics.

#### **GRADING SCALES**

#### CLARITY

| IF                     | VVS <sup>1-2</sup>             | VS <sup>1-2</sup>         | SI 1-2               | I <sup>1-3</sup> |
|------------------------|--------------------------------|---------------------------|----------------------|------------------|
| Internally<br>Flawless | Very Very<br>Slightly Included | Very<br>Slightly Included | Slightly<br>Included | Included         |

#### COLOR

| E F G H I J Faint Very Light Lig | ght |
|----------------------------------|-----|
|----------------------------------|-----|



Sample Image Used



© IGI 2020, International Gemological Institute

FD - 10 20





## ADDITIONAL GR