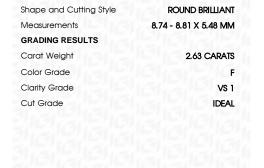

# LABORATORY GROWN DIAMOND REPORT

April 11, 2024

IGI Report Number LG628425221

Description

LABORATORY GROWN DIAMOND

Shape and Cutting Style

8.74 - 8.81 X 5.48 MM

ROUND BRILLIANT

VS 1

# **GRADING RESULTS**

Measurements

2.63 CARATS Carat Weight

Color Grade

Clarity Grade

Cut Grade **IDEAL** 