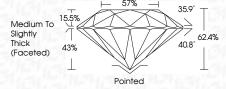

ERISTICS**



# **KEY TO SYMBOLS**

Red symbols indicate internal characteristics. Green symbols indicate external characteristics.

### **GRADING SCALES**

### CLARITY

| IF                     | VVS <sup>1-2</sup>             | VS <sup>1-2</sup>         | SI 1-2               | I 1 - 3  |
|------------------------|--------------------------------|---------------------------|----------------------|----------|
| Internally<br>Flawless | Very Very<br>Slightly Included | Very<br>Slightly Included | Slightly<br>Included | Included |

# COLOR

| E | F | G | Н | I | J | Faint | Very Light | Light |
|---|---|---|---|---|---|-------|------------|-------|
|   |   |   |   |   |   |       |            |       |



Sample Image Used



© IGI 2020, International Gemological Institute

FD - 10 20







### ADDITIONAL GRADING INFORMATION

| Polish   | EXCELLEN |
|----------|----------|
| Symmetry | EXCELLEN |
|          |          |

Fluorescence (6) LG628425221 Inscription(s)

Comments: This Laboratory Grown Diamond was created by Chemical Vapor Deposition (CVD) growth process and may include post-growth treatment.