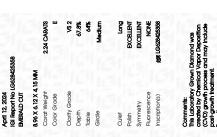

### LABORATORY GROWN DIAMOND REPORT

April 12, 2024

IGI Report Number

Description

Shape and Cutting Style

Measurements

**GRADING RESULTS** 

Carat Weight

Color Grade

Clarity Grade

ADDITIONAL GRADING INFORMATION

Polish

Symmetry

Fluorescence

Inscription(s)

Comments: This Laboratory Grown Diamond was created by Chemical Vapor Deposition (CVD) growth process and may include post-growth treatment.

# **PROPORTIONS**

LG628425358

DIAMOND

**EMERALD CUT** 

2.24 CARATS

**EXCELLENT** 

**EXCELLENT** 

13 LG628425358

NONE

E

VS 2

LABORATORY GROWN

8.96 X 6.12 X 4.15 MM