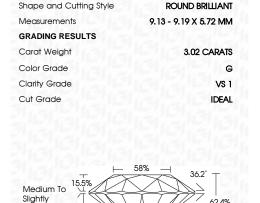

## LABORATORY GROWN DIAMOND REPORT

April 6, 2024

IGI Report Number

Description

Shape and Cutting Style

Measurements

**GRADING RESULTS** 

Carat Weight 3.02 CARATS

LG628425503

DIAMOND

G

VS 1

**IDEAL** 

NONE

**EXCELLENT EXCELLENT** 

1/5/1 LG628425503

LABORATORY GROWN

9.13 - 9.19 X 5.72 MM

ROUND BRILLIANT

Color Grade

Clarity Grade

Cut Grade

ADDITIONAL GRADING INFORMATION

process and may include post-growth treatment.

Polish

Symmetry

Fluorescence

Inscription(s) Comments: This Laboratory Grown Diamond was created by Chemical Vapor Deposition (CVD) growth

Type IIa

**PROPORTIONS** 