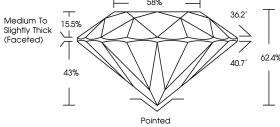

LG628425503 Report verification at igi.org

LG628425503

(159) LG628425503

DIAMOND

LABORATORY GROWN

April 6, 2024

Description

Thick (Faceted)

LABORATORY GROWN

9.13 - 9.19 X 5.72 MM

ROUND BRILLIANT

Color Grade

Clarity Grade

Cut Grade

ADDITIONAL GRADING INFORMATION

process and may include post-growth treatment.

Polish

Symmetry

Fluorescence

Inscription(s) Comments: This Laboratory Grown Diamond was created by Chemical Vapor Deposition (CVD) growth

Type IIa

**PROPORTIONS** 

# ADDITIONAL GRADING INFORMATION

| Polish       | EXCELLEN |
|--------------|----------|
| Symmetry     | EXCELLEN |
| Fluorescence | NON      |

Pointed

Comments: This Laboratory Grown Diamond was created by Chemical Vapor Deposition (CVD) growth process and may include post-growth treatment.