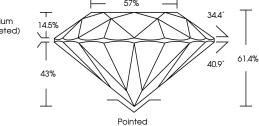

34.4°

**EXCELLENT** 

**EXCELLENT** 

(何) LG628427590

NONE

Pointed

April 5, 2024

Description

Measurements **GRADING RESULTS** 

Carat Weight

Color Grade Clarity Grade

Cut Grade

Medium

Polish

Symmetry

Fluorescence

Inscription(s)

Type IIa

(Faceted)

IGI Report Number

Shape and Cutting Style

### **PROPORTIONS**