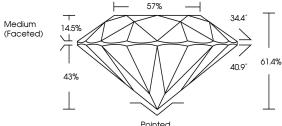

34.4°

**EXCELLENT** 

**EXCELLENT** 

(何) LG628427590

NONE

Pointed

April 5, 2024

Description

Measurements **GRADING RESULTS** 

Carat Weight

Color Grade Clarity Grade

Cut Grade

Medium

Polish

Symmetry

Fluorescence

Inscription(s)

Type IIa

(Faceted)

IGI Report Number

Shape and Cutting Style

### **PROPORTIONS**