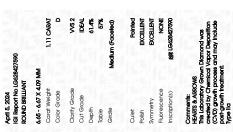

Report verification at igi.org

LG628427590

DIAMOND

1.11 CARAT

VVS 2

IDEAL

LABORATORY GROWN

ROUND BRILLIANT 6.65 - 6.67 X 4.09 MM

Measurements **GRADING RESULTS** 

Carat Weight

Color Grade Clarity Grade

Cut Grade

Medium

Polish

Symmetry

Fluorescence

### LABORATORY GROWN DIAMOND REPORT

April 5, 2024

IGI Report Number LG628427590

LABORATORY GROWN Description

DIAMOND

D

Shape and Cutting Style **ROUND BRILLIANT** 

Measurements 6.65 - 6.67 X 4.09 MM

**GRADING RESULTS** 

1.11 CARAT Carat Weight

Color Grade

Clarity Grade VVS 2

Cut Grade **IDEAL** 

ADDITIONAL GRADING INFORMATION

Polish **EXCELLENT** 

**EXCELLENT** Symmetry

NONE Fluorescence

1/5/1 LG628427590 Inscription(s)

Comments: HEARTS & ARROWS

This Laboratory Grown Diamond was created by

Chemical Vapor Deposition (CVD) growth process and

may include post-growth treatment.

Type IIa