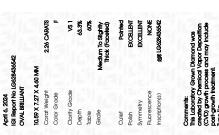

Report verification at igi.org

LG628436542

(159) LG628436542

LABORATORY GROWN

April 6, 2024

Description

IGI Report Number

## LABORATORY GROWN DIAMOND REPORT

April 6, 2024

IGI Report Number

Description

Shape and Cutting Style

Measurements **GRADING RESULTS** 

Carat Weight Color Grade

Clarity Grade

ADDITIONAL GRADING INFORMATION

created by Chemical Vapor Deposition (CVD) growth

Polish

Symmetry

Fluorescence

Inscription(s) Comments: This Laboratory Grown Diamond was

process and may include post-growth treatment. Type IIa

# **PROPORTIONS**

LG628436542

DIAMOND

OVAL BRILLIANT

2.26 CARATS

VS 1

**EXCELLENT EXCELLENT** 

151 LG628436542

NONE

LABORATORY GROWN

10.59 X 7.27 X 4.60 MM

#### ADDITIONAL GRADING INFORMATION

Inscription(s)

| Polish       | EXCELLEN |
|--------------|----------|
| Symmetry     | EXCELLEN |
| Fluorescence | NON      |

Comments: This Laboratory Grown Diamond was created by Chemical Vapor Deposition (CVD) growth process and may include post-growth treatment.