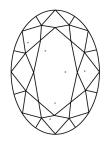

# **PROPORTIONS**

LG628436542

DIAMOND

OVAL BRILLIANT

2.26 CARATS

VS 1

**EXCELLENT EXCELLENT** 

151 LG628436542

## **CLARITY CHARACTERISTICS**