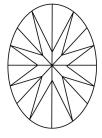

# **PROPORTIONS**

LG628436542

DIAMOND

OVAL BRILLIANT

2.26 CARATS

VS 1

**EXCELLENT EXCELLENT** 

151 LG628436542

## **KEY TO SYMBOLS**

Red symbols indicate internal characteristics. Green symbols indicate external characteristics.