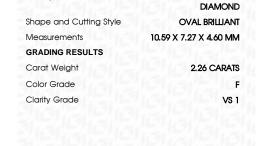

## LABORATORY GROWN DIAMOND REPORT

April 6, 2024

IGI Report Number

Description

Shape and Cutting Style

Measurements **GRADING RESULTS** 

Carat Weight Color Grade

Clarity Grade

# **PROPORTIONS**

LG628436542

DIAMOND

OVAL BRILLIANT

2.26 CARATS

VS 1

**EXCELLENT EXCELLENT** 

151 LG628436542

NONE

LABORATORY GROWN

10.59 X 7.27 X 4.60 MM