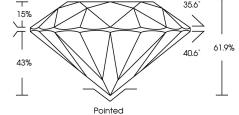

| FROFOR |     | 5 |     |   |
|--------|-----|---|-----|---|
|        |     | ⊢ | 58% |   |
| Medium | 15% |   |     | - |

DRODORTIONS