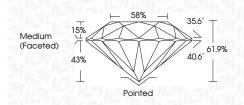

| FROFOR |     | 5 |     |   |
|--------|-----|---|-----|---|
|        |     | ⊢ | 58% |   |
| Medium | 15% |   |     | - |

DRODORTIONS