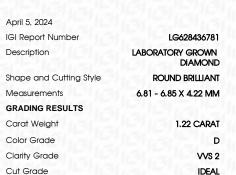

April 5, 2024

Description

Measurements

Cut Grade

IGI Report Number

Shape and Cutting Style

**ELECTRONIC COPY** 

LABORATORY GROWN DIAMOND REPORT

LG628436781

DIAMOND ROUND BRILLIANT

IDEAL

LABORATORY GROWN

6.81 - 6.85 X 4.22 MM