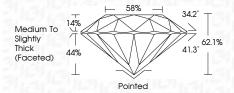

### LG628436958

Pointed

Report verification at igi.org

**PROPORTIONS** 

14%

44%

**CLARITY CHARACTERISTICS** 

**KEY TO SYMBOLS** 

Red symbols indicate internal characteristics.

Green symbols indicate external characteristics.

Medium To

Slightly Thick

(Faceted)

**IDEAL** 

Measurements

8.37 - 8.42 X 5.21 MM