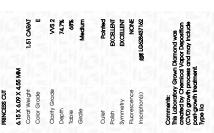

**GRADING RESULTS** 

Carat Weight

1.51 CARAT

Color Grade

Clarity Grade

VVS 2

#### ADDITIONAL GRADING INFORMATION

Polish **EXCELLENT** 

**EXCELLENT** Symmetry

NONE Fluorescence

Inscription(s) 151 LG628437162

Comments: This Laboratory Grown Diamond was created by Chemical Vapor Deposition (CVD) growth

process and may include post-growth treatment.

Type IIa

#### ADDITIONAL GRADING INFORMATION

| Polish   | EXCELLEN |
|----------|----------|
| Symmetry | EXCELLEN |
|          |          |

(G) LG628437162 Inscription(s)

Comments: This Laboratory Grown Diamond was created by Chemical Vapor Deposition (CVD) growth process and may include post-growth treatment.