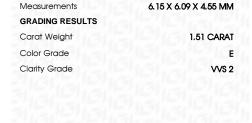

### LABORATORY GROWN DIAMOND REPORT

March 30, 2024

IGI Report Number LG628437162

Description

LABORATORY GROWN DIAMOND

Shape and Cutting Style

PRINCESS CUT 6.15 X 6.09 X 4.55 MM

Measurements

**GRADING RESULTS** 

Carat Weight

1.51 CARAT

Color Grade

Clarity Grade

VVS 2