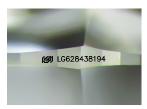

Report verification at igi.org

LG628438194

DIAMOND

LABORATORY GROWN

ROUND BRILLIANT

Fluorescence NONE

Inscription(s) (3) LG628438194

Comments: HEARTS & ARROWS

This Laboratory Grown Diamond was created by

Chemical Vapor Deposition (CVD) growth process and

may include post-growth treatment.