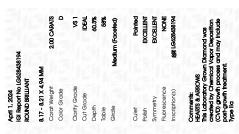

#### LABORATORY GROWN DIAMOND REPORT

April 1, 2024

IGI Report Number LG628438194

Description LABORATORY GROWN

DIAMOND

D

Shape and Cutting Style ROUND BRILLIANT

Measurements 8.17 - 8.21 X 4.94 MM

**GRADING RESULTS** 

Carat Weight 2.00 CARATS

Color Grade

Clarity Grade VS 1

Cut Grade IDEAL

ADDITIONAL GRADING INFORMATION

Polish **EXCELLENT** 

Symmetry **EXCELLENT** 

Fluorescence NONE

Inscription(s) (3) LG628438194

Comments: HEARTS & ARROWS

This Laboratory Grown Diamond was created by

Chemical Vapor Deposition (CVD) growth process and

may include post-growth treatment.

Type IIa

## ADDITIONAL GRADING INFORMATION

| Polish   | EXCELLEN |  |  |
|----------|----------|--|--|
| Symmetry | EXCELLEN |  |  |

Fluorescence NONE Inscription(s) IGN LG628438194

Pointed

Comments: HEARTS & ARROWS

This Laboratory Grown Diamond was created by Chemical Vapor Deposition (CVD) growth process and may include post-growth treatment.

Type IIa

Medium

(Faceted)

April 1, 2024

Description

IGI Report Number

Shape and Cutting Style