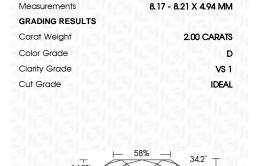

#### LABORATORY GROWN DIAMOND REPORT

April 1, 2024

IGI Report Number LG628438194

Description LABORATORY GROWN

DIAMOND

D

Shape and Cutting Style ROUND BRILLIANT

Measurements 8.17 - 8.21 X 4.94 MM

**GRADING RESULTS** 

Carat Weight 2.00 CARATS

Color Grade

Clarity Grade VS 1

Cut Grade IDEAL

ADDITIONAL GRADING INFORMATION

Polish **EXCELLENT** 

Symmetry **EXCELLENT** 