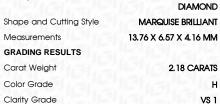

### LABORATORY GROWN DIAMOND REPORT

April 3, 2024

IGI Report Number

Description

Shape and Cutting Style

Measurements **GRADING RESULTS** 

Carat Weight Color Grade

Clarity Grade

LABORATORY GROWN

MARQUISE BRILLIANT

13.76 X 6.57 X 4.16 MM