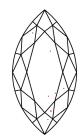

### **PROPORTIONS**

LG628439107

DIAMOND

2.18 CARATS

VS 1

**EXCELLENT EXCELLENT** 

/函 LG628439107

NONE

LABORATORY GROWN

MARQUISE BRILLIANT

13.76 X 6.57 X 4.16 MM