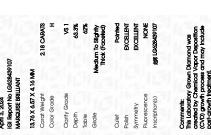

ADDITIONAL GRADING INFORMATION

Polish

Symmetry

Fluorescence

Inscription(s) Comments: This Laboratory Grown Diamond was

created by Chemical Vapor Deposition (CVD) growth process and may include post-growth treatment. Type IIa

### **PROPORTIONS**

LG628439107

DIAMOND

2.18 CARATS

VS 1

**EXCELLENT EXCELLENT** 

/函 LG628439107

NONE

LABORATORY GROWN

MARQUISE BRILLIANT

13.76 X 6.57 X 4.16 MM