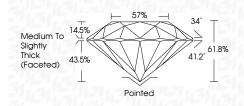

#### LABORATORY GROWN DIAMOND REPORT

LG628439224 Report verification at igi.org

57%

Pointed

34

41.2°

61.8%

PROPORTIONS

14.5%

43.5%

**CLARITY CHARACTERISTICS** 

**KEY TO SYMBOLS** 

Red symbols indicate internal characteristics.

Green symbols indicate external characteristics.

 $\checkmark$ ~

Medium To

Slightly Thick (Faceted)