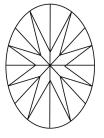

Report verification at igi.org

# **ELECTRONIC COPY**

### LABORATORY GROWN DIAMOND REPORT

April 4, 2024

IGI Report Number

Description

Shape and Cutting Style

Measurements **GRADING RESULTS** 

Carat Weight

Color Grade

Clarity Grade

LG628439301

OVAL BRILLIANT

2.08 CARATS

VS 2

DIAMOND

LABORATORY GROWN

9.89 X 7.26 X 4.55 MM

### ADDITIONAL GRADING INFORMATION

Polish **EXCELLENT** 

**EXCELLENT** Symmetry

NONE Fluorescence

(国) LG628439301 Inscription(s)

Comments: This Laboratory Grown Diamond was created by Chemical Vapor Deposition (CVD) growth process and may include post-growth treatment.

Type IIa

### **PROPORTIONS**



#### **CLARITY CHARACTERISTICS**





## **KEY TO SYMBOLS**

Red symbols indicate internal characteristics. Green symbols indicate external characteristics.

### **GRADING SCALES**

### CLARITY

| IF         | VVS <sup>1-2</sup> | VS <sup>1-2</sup> | SI 1-2   | I 1-3    |
|------------|--------------------|-------------------|----------|----------|
| Internally | Very Very          | Very              | Slightly | Included |
| Flawless   | Slightly Included  | Slightly Included | Included |          |

# COLOR

| Е | F | G | Н | I | J | Faint | Very Light | Light |
|---|---|---|---|---|---|-------|------------|-------|
|---|---|---|---|---|---|-------|------------|-------|



Sample Image Used



© IGI 2020, International Gemological Institute

FD - 10 20





LG628439301

Description LABORATORY GROWN DIAMOND

Shape and Cutt