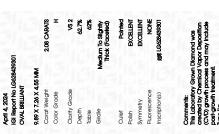

FD - 10 20

LG628439301

Description LABORATORY GROWN DIAMOND

Shape and Cutting Style **OVAL BRILLIANT** 9.89 X 7.26 X 4.55 MM Measurements

**GRADING RESULTS** 

2.08 CARATS Carat Weight

Color Grade Clarity Grade VS 2

#### ADDITIONAL GRADING INFORMATION

EXCELLENT Polish **EXCELLENT** Symmetry

Fluorescence NONE (6) LG628439301 Inscription(s)

Comments: This Laboratory Grown Diamond was created by Chemical Vapor Deposition (CVD) growth process and may include post-growth treatment.