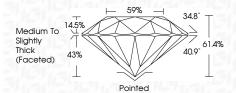

**KEY TO SYMBOLS**

Red symbols indicate internal characteristics. Green symbols indicate external characteristics.

#### **GRADING SCALES**

DEFGHIJ

#### CLARITY

| IF                     | VVS <sup>1-2</sup>             | VS <sup>1-2</sup>         | SI 1-2               | I <sup>1-3</sup> |
|------------------------|--------------------------------|---------------------------|----------------------|------------------|
| Internally<br>Flawless | Very Very<br>Slightly Included | Very<br>Slightly Included | Slightly<br>Included | Included         |
| COLOR                  |                                |                           |                      |                  |

Faint

Very Light

Light



Sample Image Used



© IGI 2020, International Gemological Institute

FD - 10 20







#### ADDITIONAL GRADING INFORMATION

| Polish       | EXCELLEN |
|--------------|----------|
| Symmetry     | EXCELLEN |
| Fluorescence | NON      |

(159) LG628439649 Comments: This Laboratory Grown Diamond was created by Chemical Vapor Deposition (CVD) growth process and may include post-growth treatment.

Inscription(s)





www.igi.org