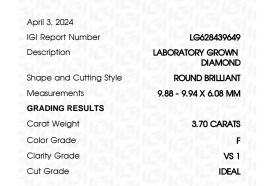

#### LABORATORY GROWN DIAMOND REPORT

April 3, 2024 IGI Report Number LG628439649 LABORATORY GROWN Description DIAMOND Shape and Cutting Style ROUND BRILLIANT Measurements 9.88 - 9.94 X 6.08 MM

#### **GRADING RESULTS**

3,70 CARATS Carat Weight Color Grade Clarity Grade VS 1 Cut Grade **IDEAL** 

## ADDITIONAL GRADING INFORMATION

| POlisi i       | EXCELLENT       |
|----------------|-----------------|
| Symmetry       | EXCELLENT       |
| Fluorescence   | NONE            |
| Inscription(s) | 151 LG628439649 |

Comments: This Laboratory Grown Diamond was created by Chemical Vapor Deposition (CVD) growth process and may include post-growth treatment. Type IIa