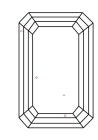

April 4, 2024

IGI Report Number LG628439689

Description

LABORATORY GROWN DIAMOND

Shape and Cutting Style

9.53 X 6.99 X 4.73 MM

**EMERALD CUT** 

E

**GRADING RESULTS** 

Measurements

Carat Weight 3.06 CARATS

Color Grade

Clarity Grade VS 2

ADDITIONAL GRADING INFORMATION

Polish **EXCELLENT** 

**EXCELLENT** Symmetry

NONE Fluorescence

151 LG628439689 Inscription(s)

Comments: This Laboratory Grown Diamond was created by Chemical Vapor Deposition (CVD) growth process and may include post-growth treatment.

Type IIa

# LG628439689

Report verification at igi.org

# **PROPORTIONS**



## **CLARITY CHARACTERISTICS**





# **KEY TO SYMBOLS**

Red symbols indicate internal characteristics. Green symbols indicate external characteristics.

# LABORATORY GROWN DIAMOND REPORT

# **GRADING SCALES**

# CLARITY

| IF                     | VVS <sup>1-2</sup>             | VS <sup>1-2</sup>         | SI 1-2               | 11-3     |
|------------------------|--------------------------------|---------------------------|----------------------|----------|
| Internally<br>Flawless | Very Very<br>Slightly Included | Very<br>Slightly Included | Slightly<br>Included | Included |

### COLOR

| Е | F | G | Н | I | J | Faint | Very Light | Light |
|---|---|---|---|---|---|-------|------------|-------|
|---|---|---|---|---|---|-------|------------|-------|



Sample Image Used



© IGI 2020, International Gemological Inst