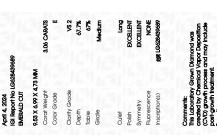

April 4, 2024

IGI Report Number LG628439689

Description

LABORATORY GROWN DIAMOND

Shape and Cutting Style

9.53 X 6.99 X 4.73 MM

**EMERALD CUT** 

E

**GRADING RESULTS** 

Measurements

Carat Weight 3.06 CARATS

Color Grade

Clarity Grade VS 2

ADDITIONAL GRADING INFORMATION

Polish **EXCELLENT** 

**EXCELLENT** Symmetry

NONE Fluorescence

151 LG628439689 Inscription(s)

Comments: This Laboratory Grown Diamond was created by Chemical Vapor Deposition (CVD) growth process and may include post-growth treatment.

Type IIa

FD - 10 20

LABORATORY GROWN DIAMOND REPORT

April 4, 2024 IGI Report Number

LG628439689

EMERALD CUT

Description LABORATORY GROWN DIAMOND

9.53 X 6.99 X 4.73 MM Measurements

**GRADING RESULTS** 

Shape and Cutting Style

Carat Weight 3.06 CARATS

Color Grade Е Clarity Grade VS 2

### ADDITIONAL GRADING INFORMATION

EXCELLENT Polish **EXCELLENT** Symmetry

Fluorescence NONE (159) LG628439689 Inscription(s)

Comments: This Laboratory Grown Diamond was created by Chemical Vapor Deposition (CVD) growth process and may include post-growth treatment.