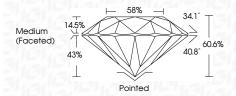

indicate internal characteristics. Green symbols indicate external characteristics.

# LABORATORY GROWN DIAMOND REPORT

# **GRADING SCALES**

# CLARITY

| IF         | VVS <sup>1-2</sup> | VS <sup>1-2</sup> | SI 1-2   | I <sup>1-3</sup> |
|------------|--------------------|-------------------|----------|------------------|
| Internally | Very Very          | Very              | Slightly | Included         |
| Flawless   | Slightly Included  | Slightly Included | Included |                  |

## COLOR

| Е | F | G | Н | I | J | Faint | Very Light | Light |
|---|---|---|---|---|---|-------|------------|-------|
|   |   |   |   |   |   |       |            |       |



Sample Image Used



© IGI 2020, International Gemological Institute

FD - 10 20



### LABORATORY GROWN DIAMOND REPORT





### ADDITIONAL GRADING INFORMATION

Inscription(s)

| Polish       | EXCELLENT |
|--------------|-----------|
| Symmetry     | EXCELLENT |
| Fluorescence | NONE      |

Comments: This Laboratory Grown Diamond was created by Chemical Vapor Deposition (CVD) growth process and may include post-growth treatment.

(159) LG628439707