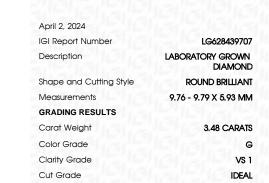

# LABORATORY GROWN DIAMOND REPORT

**ELECTRONIC COPY** 

April 2, 2024

IGI Report Number

Description

Shape and Cutting Style

**GRADING RESULTS** 

Color Grade

Clarity Grade

Symmetry

Fluorescence

Measurements

Carat Weight 3.48 CARATS

LG628439707

DIAMOND

G

VS 1

**IDEAL** 

**EXCELLENT** 

LABORATORY GROWN

9.76 - 9.79 X 5.93 MM

ROUND BRILLIANT

Cut Grade

ADDITIONAL GRADING INFORMATION