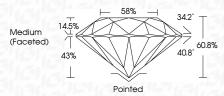

| PROPORTIONS |
|-------------|

Medium

| T Olisi T      | EXCELLENT       |
|----------------|-----------------|
| Symmetry       | EXCELLENT       |
| Fluorescence   | NONE            |
| Inscription(s) | (G) LG628439727 |
|                |                 |