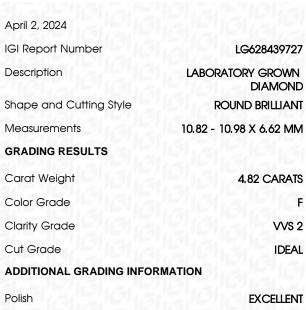

#### April 2, 2024 IGI Report Number LG628439727 Description LABORATORY GROWN DIAMOND Shape and Cutting Style ROUND BRILLIANT 10.82 - 10.98 X 6.62 MM Measurements GRADING RESULTS 4.82 CARATS Carat Weight Color Grade F Clarity Grade VVS 2

IDEAL

LABORATORY GROWN DIAMOND REPORT

| Polish                                                                                 | EXCELLENT                 |
|----------------------------------------------------------------------------------------|---------------------------|
| Symmetry                                                                               | EXCELLENT                 |
| Fluorescence                                                                           | NONE                      |
| Inscription(s)                                                                         | (G) LG628439727           |
| Comments: This Laboratory C<br>created by Chemical Vapor<br>process and may include po | r Deposition (CVD) growth |

Comments: This Laboratory Grown Diamond was created by Chemical Vapor Deposition (CVD) growth process and may include post-growth treatment. Type IIa