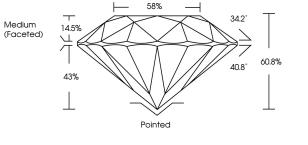

| PROPORTIONS |
|-------------|

Medium

| T Olisi T      | EXCELLENT       |
|----------------|-----------------|
| Symmetry       | EXCELLENT       |
| Fluorescence   | NONE            |
| Inscription(s) | (G) LG628439727 |
|                |                 |