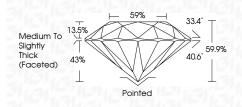

# April 4, 2024

|                         | 10/00 440000                |
|-------------------------|-----------------------------|
| IGI Report Number       | LG628440898                 |
| Description             | LABORATORY GROWN<br>DIAMOND |
| Shape and Cutting Style | ROUND BRILLIANT             |
| Measurements            | 6.74 - 6.79 X 4.06 MM       |
| GRADING RESULTS         |                             |
| Carat Weight            | 1.14 CARAT                  |
| Color Grade             | D                           |
| Clarity Grade           | VVS 1                       |
| Cut Grade               | IDEAL                       |
|                         |                             |

1/31 LG628440898

NONE

LABORATORY GROWN

6.74 - 6.79 X 4.06 MM

**KEY TO SYMBOLS** 

Red symbols indicate internal characteristics. Green symbols indicate external characteristics.

**CLARITY CHARACTERISTICS** 

www.igi.org