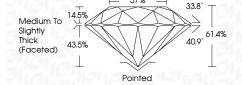

## **PROPORTIONS**

LG628440900

DIAMOND

1.10 CARAT

D

VVS 1

**IDEAL** 

NONE

**EXCELLENT EXCELLENT** 

1/5/1 LG628440900

LABORATORY GROWN

6.61 - 6.65 X 4.07 MM

ROUND BRILLIANT