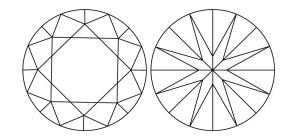

## **PROPORTIONS**

LG628440900

DIAMOND

1.10 CARAT

D

VVS 1

**IDEAL** 

NONE

#### **CLARITY CHARACTERISTICS**

## **KEY TO SYMBOLS**

Red symbols indicate internal characteristics. Green symbols indicate external characteristics.