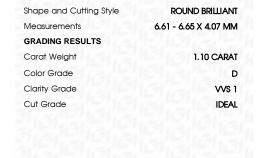

## LABORATORY GROWN DIAMOND REPORT

April 1, 2024

IGI Report Number

Description

Shape and Cutting Style

Measurements

**GRADING RESULTS** 

Color Grade

Clarity Grade

Carat Weight

Cut Grade

ADDITIONAL GRADING INFORMATION

Polish

Symmetry

Fluorescence

Inscription(s)

## **PROPORTIONS**

LG628440900

DIAMOND

1.10 CARAT

D

VVS 1

**IDEAL** 

NONE

**EXCELLENT EXCELLENT** 

1/5/1 LG628440900

LABORATORY GROWN

6.61 - 6.65 X 4.07 MM

ROUND BRILLIANT