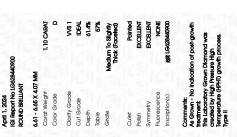

Report verification at igi.org

LG628440900

DIAMOND

LABORATORY GROWN

April 1, 2024

Description

IGI Report Number

## LABORATORY GROWN DIAMOND REPORT

April 1, 2024

IGI Report Number

Description

Shape and Cutting Style

Measurements

**GRADING RESULTS** 

Color Grade

Clarity Grade

Carat Weight

Cut Grade

ADDITIONAL GRADING INFORMATION

Polish

Symmetry

Fluorescence

Inscription(s)

Comments: As Grown - No indication of post-growth This Laboratory Grown Diamond was created by High

Pressure High Temperature (HPHT) growth process. Type II

## **PROPORTIONS**

LG628440900

DIAMOND

1.10 CARAT

D

VVS 1

**IDEAL** 

NONE

**EXCELLENT EXCELLENT** 

1/5/1 LG628440900

LABORATORY GROWN

6.61 - 6.65 X 4.07 MM

ROUND BRILLIANT

## ADDITIONAL GRADING INFORMATION

| Polish      | EXCELLEN |  |
|-------------|----------|--|
| Symmetry    | EXCELLEN |  |
| Elugracanaa | NON      |  |

(159) LG628440900 Inscription(s) Comments: As Grown - No indication of post-growth

This Laboratory Grown Diamond was created by High Pressure High Temperature (HPHT) growth process.

Type II