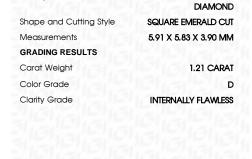

### LABORATORY GROWN DIAMOND REPORT

March 29, 2024

IGI Report Number LG628441203

Description LABORATORY GROWN

DIAMOND

Shape and Cutting Style SQUARE EMERALD CUT

Measurements 5.91 X 5.83 X 3.90 MM

# **GRADING RESULTS**

Carat Weight 1.21 CARAT

Color Grade D

Clarity Grade INTERNALLY FLAWLESS