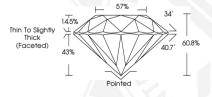

## IGI LABORATORY GROWN DIAMOND IDENTIFICATION REPORT

March 29 2024

**IGI** Report Number LG628441204 LABORATORY GROWN DIAMOND Description Shape and Cutting Style ROUND BRILLIANT

Measurements 6.31 - 6.37 X 3.85 MM

#### **GRADING RESULTS**

0.94 CARAT Carat Weight Color Grade Clarity Grade VS 1

Cut Grade IDFAI

#### 6.31 - 6.37 X 3.85 MM

0.94 CARAT Carat Weight Color Grade Clarity Grade VS 1 Cut Grade IDFAI Polish **EXCELLENT EXCELLENT** Symmetry Fluorescence NONE 151 LG628441204 Inscription(s) Comments: HEARTS & ARROWS This

## 6.31 - 6.37 X 3.85 MM

Carat Weight 0.94 CARAT Color Grade Clarity Grade VS 1 Cut Grade IDEAL Polish **EXCELLENT** Symmetry **EXCELLENT** NONE

Fluorescence Inscription(s) 161 LG628441204 Comments: HEARTS & ARROWS This Laboratory Grown Diamond was created by Chemical Vapor Deposition (CVD) growth process and may include post-growth treatment. Type Ila