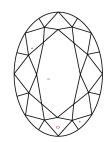

Report verification at igi.org

LG628441553

(G) LG628441553

April 4, 2024

IGI Report Number

# **ELECTRONIC COPY**

## LABORATORY GROWN DIAMOND REPORT

April 4, 2024

IGI Report Number

Description

LABORATORY GROWN DIAMOND

Shape and Cutting Style

10.44 X 7.22 X 4.43 MM

LG628441553

**OVAL BRILLIANT** 

G

## **GRADING RESULTS**

Measurements

Carat Weight 2.09 CARATS

Color Grade

Clarity Grade VS 1

#### ADDITIONAL GRADING INFORMATION

Polish **EXCELLENT** 

**EXCELLENT** Symmetry

NONE Fluorescence

Inscription(s) /函 LG628441553

Comments: This Laboratory Grown Diamond was created by Chemical Vapor Deposition (CVD) growth process and may include post-growth treatment.

Type IIa

#### **PROPORTIONS**



## **CLARITY CHARACTERISTICS**





#### **KEY TO SYMBOLS**

Red symbols indicate internal characteristics. Green symbols indicate external characteristics.

#### **GRADING SCALES**

#### CLARITY

| IF                     | VVS <sup>1-2</sup>             | VS <sup>1-2</sup>         | SI 1-2               | I <sup>1-3</sup> |
|------------------------|--------------------------------|---------------------------|----------------------|------------------|
| Internally<br>Flawless | Very Very<br>Slightly Included | Very<br>Slightly Included | Slightly<br>Included | Included         |

### COLOR

| Е | F | G | Н | I | J | Faint | Very Light | Ligh |
|---|---|---|---|---|---|-------|------------|------|
|---|---|---|---|---|---|-------|------------|------|



Sample Image Used



© IGI 2020, International Gemological Institute