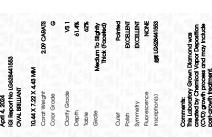

Report verification at igi.org

LG628441553

(G) LG628441553

April 4, 2024

IGI Report Number

## LABORATORY GROWN DIAMOND REPORT

April 4, 2024

IGI Report Number

Description

LABORATORY GROWN DIAMOND

Shape and Cutting Style

10.44 X 7.22 X 4.43 MM

LG628441553

**OVAL BRILLIANT** 

G

## **GRADING RESULTS**

Measurements

Carat Weight 2.09 CARATS

Color Grade

Clarity Grade VS 1

#### ADDITIONAL GRADING INFORMATION

Polish **EXCELLENT** 

**EXCELLENT** Symmetry

NONE Fluorescence

Inscription(s) /函 LG628441553

Comments: This Laboratory Grown Diamond was created by Chemical Vapor Deposition (CVD) growth process and may include post-growth treatment.