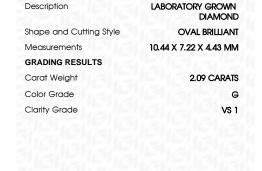

## LABORATORY GROWN DIAMOND REPORT

April 4, 2024

IGI Report Number

Description

LABORATORY GROWN DIAMOND

Shape and Cutting Style

10.44 X 7.22 X 4.43 MM

LG628441553

**OVAL BRILLIANT** 

G

## **GRADING RESULTS**

Measurements

Carat Weight 2.09 CARATS

Color Grade

Clarity Grade VS 1