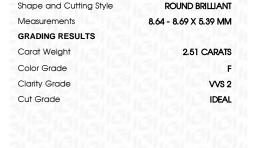

# LABORATORY GROWN DIAMOND REPORT

March 30, 2024

IGI Report Number LG628442476

LABORATORY GROWN Description

DIAMOND

Shape and Cutting Style ROUND BRILLIANT

Measurements 8.64 - 8.69 X 5.39 MM

# **GRADING RESULTS**

Carat Weight 2.51 CARATS

Color Grade

Clarity Grade VVS 2

Cut Grade **IDEAL** 