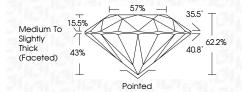

*

Red symbols indicate internal characteristics. Green symbols indicate external characteristics.

### **GRADING SCALES**

### CLARITY

| IF                     | VVS <sup>1-2</sup>             | VS <sup>1-2</sup>         | SI 1-2               | I <sup>1-3</sup> |
|------------------------|--------------------------------|---------------------------|----------------------|------------------|
| Internally<br>Flawless | Very Very<br>Slightly Included | Very<br>Slightly Included | Slightly<br>Included | Included         |

# COLOR

|  | Е | F | G | Н | I | J | Faint | Very Light | Light |
|--|---|---|---|---|---|---|-------|------------|-------|
|--|---|---|---|---|---|---|-------|------------|-------|



Sample Image Used



© IGI 2020, International Gemological Institute

FD - 10 20







### ADDITIONAL GRADING INFORMATION

Inscription(s)

| Polish       | EXCELLEN |
|--------------|----------|
| Symmetry     | EXCELLEN |
| Fluorescence | NON      |

Comments: This Laboratory Grown Diamond was created by Chemical Vapor Deposition (CVD) growth process and may include post-growth treatment.