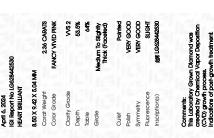

# LABORATORY GROWN DIAMOND REPORT

April 6, 2024

IGI Report Number LG628442530

Description LABORATORY GROWN

DIAMOND

Shape and Cutting Style HEART BRILLIANT

Measurements 8.50 X 9.42 X 5.04 MM

**GRADING RESULTS** 

Carat Weight 2.36 CARATS

Color Grade FANCY VIVID PINK

Clarity Grade VVS 2

# ADDITIONAL GRADING INFORMATION

Polish VERY GOOD

Symmetry VERY GOOD

Fluorescence SLIGHT

Inscription(s) (G) LG628442530

Comments: This Laboratory Grown Diamond was created by Chemical Vapor Deposition (CVD) growth

process.

Indications of post-growth treatment.