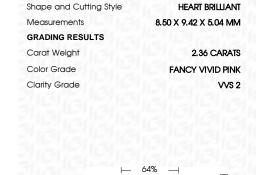

# LABORATORY GROWN DIAMOND REPORT

April 6, 2024

IGI Report Number LG628442530

Description LABORATORY GROWN

DIAMOND

Shape and Cutting Style HEART BRILLIANT

Measurements 8.50 X 9.42 X 5.04 MM

**GRADING RESULTS** 

Carat Weight 2.36 CARATS

Color Grade FANCY VIVID PINK

Clarity Grade VVS 2