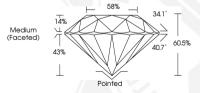

# LABORATORY GROWN DIAMOND REPORT

## IGI LABORATORY GROWN DIAMOND IDENTIFICATION REPORT

April 17, 2024

IGI Report Number LG628446352

Description LABORATORY GROWN DIAMOND Shape and Cutting Style ROUND BRILLIANT

Measurements 5.37 - 5.41 X 3.26 MM

viedsurements 5.57

## **GRADING RESULTS**

Carat Weight 0.57 CARAT

Color Grade

Clarity Grade VVS 1

Cut Grade IDEAL

# ADDITIONAL GRADING INFORMATION

Polish EXCELLENT

Symmetry EXCELLENT
Fluorescence NONE

Inscription(s) (15) LG628446352

Comments: HEARTS & ARROWS

As Grown - No indication of post-growth treatment.

This Laboratory Grown Diamond was created by High Pressure High

Temperature (HPHT) growth process.

Type II

## **ELECTRONIC COPY**

# LABORATORY GROWN DIAMOND REPORT

## LG628446352





#### **HEARTS & ARROWS**













D

THIS DOCUMENT WAS PRODUCED WITH THE FOLLOWING SECURITY MEASURES: SPECIAL DOCUMENT PAPER, INK SCREENS, WATERMARK BACKGROUND DESIGNS, HOLOGRAM AND OTHER SECURITY FEATURES NOT LISTED AND DO EXCEED DOCUMENT SECURITY INDUSTRY GUIDELINES.

For terms & conditions and to verify this report, please visit www.igi.org

#### IGI LABORATORY GROWN DIAMOND ID REPORT

April 17, 2024

IGI Report Number LG628446352

# ROUND BRILLIANT

**5.37 - 5.41 X 3.26 MM**Carat Weight 0.57 CARAT

 Color Grade
 D

 Clarity Grade
 VVS 1

 Cut Grade
 IDEAL

 Pollsh
 EXCELLENT

 Symmetry
 EXCELLENT

Fluorescence NONE
Inscription(s) (151) LG628446352
Comments: HEARTS & ARROWS As
Grown - No indication of post-

Grown - No indication of postgrowth treatment. This Laboratory Grown Diamond was created by High Pressure H