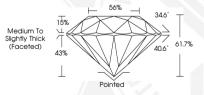

# ROUND BRILLIANT

5.30 - 5.36 X 3.29 MM

Carat Weight 0.57 CARAT

Color Grade D

 Clarity Grade
 VVS 1

 Cut Grade
 IDEAL

 Polish
 EXCELLENT

 Symmetry
 EXCELLENT

### 5.30 - 5.36 X 3.29 MM

Carat Weight 0.57 CARAT Color Grade D Clarity Grade VS 1 Cut Grade IDEAL Polish EXCELLENT Symmetry EXCEL I FINT

Fluorescence NONE Inscription(s) LG628446857 Comments: HEARTS & ARROWS As Grown - No indication of postgrowth treatment. This Laboratory