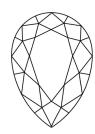

April 22, 2024

Clarity Grade

IGI Report Number

# LABORATORY GROWN DIAMOND REPORT

April 22, 2024

IGI Report Number

LG628446952

PEAR BRILLIANT

1.07 CARAT

**EXCELLENT** 

**EXCELLENT** 

1/5/1 LG628446952

NONE

D

VVS 1

9.41 X 5.77 X 3.42 MM

LABORATORY GROWN DIAMOND

Description

Shape and Cutting Style

Measurements **GRADING RESULTS** 

Carat Weight

Color Grade

Clarity Grade

ADDITIONAL GRADING INFORMATION

Polish

Symmetry

Fluorescence

Inscription(s)

Comments: As Grown - No indication of post-growth treatment. This Laboratory Grown Diamond was created by High

Pressure High Temperature (HPHT) growth process. Type II

### **PROPORTIONS**



#### **CLARITY CHARACTERISTICS**





## **KEY TO SYMBOLS**

Red symbols indicate internal characteristics. Green symbols indicate external characteristics.

### **GRADING SCALES**

### CLARITY

| IF                     | VVS <sup>1-2</sup>             | VS <sup>1-2</sup>         | SI 1-2               | I 1 - 3  |
|------------------------|--------------------------------|---------------------------|----------------------|----------|
| Internally<br>Flawless | Very Very<br>Slightly Included | Very<br>Slightly Included | Slightly<br>Included | Included |

LABORATORY GROWN

DIAMOND REPORT

#### COLOR

|  | D | Е | F | G | Н | I | J | Faint | Very Light | Light |
|--|---|---|---|---|---|---|---|-------|------------|-------|
|--|---|---|---|---|---|---|---|-------|------------|-------|



Sample Image Used



© IGI 2020, Inte