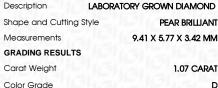

1/5/1 LG628446952

NONE

D

VVS 1

9.41 X 5.77 X 3.42 MM

LABORATORY GROWN DIAMOND

Description

Shape and Cutting Style

Measurements **GRADING RESULTS** 

Carat Weight

Color Grade

Clarity Grade

ADDITIONAL GRADING INFORMATION

Polish

Symmetry

Fluorescence