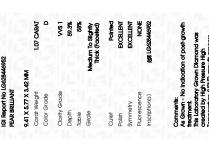

April 22, 2024

Clarity Grade

IGI Report Number

# LABORATORY GROWN DIAMOND REPORT

April 22, 2024

IGI Report Number

LG628446952

PEAR BRILLIANT

1.07 CARAT

**EXCELLENT** 

**EXCELLENT** 

1/5/1 LG628446952

NONE

D

VVS 1

9.41 X 5.77 X 3.42 MM

LABORATORY GROWN DIAMOND

Description

Shape and Cutting Style

Measurements **GRADING RESULTS** 

Carat Weight

Color Grade

Clarity Grade

ADDITIONAL GRADING INFORMATION

Polish

Symmetry

Fluorescence

Inscription(s)

Comments: As Grown - No indication of post-growth treatment. This Laboratory Grown Diamond was created by High

Pressure High Temperature (HPHT) growth process. Type II

# ADDITIONAL GRADING INFORMATION

| Polish       | EXCELLEN |
|--------------|----------|
| Symmetry     | EXCELLEN |
| Fluorescence | NON      |

(国) LG628446952 Inscription(s) Comments: As Grown - No indication of post-growth

This Laboratory Grown Diamond was created by High Pressure High Temperature (HPHT) growth process.

Type II