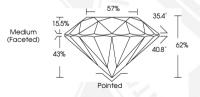

## IGI LABORATORY GROWN DIAMOND IDENTIFICATION REPORT

April 20, 2024

IGI Report Number LG628446974

Description LABORATORY GROWN DIAMOND

Shape and Cutting Style ROUND BRILLIANT
Measurements 5.28 - 5.32 X 3.28 MM

viedsurernems 5.26 -

#### 5.28 - 5.32 X 3.28 MM

 Carat Weight
 0.56 CARAT

 Color Grade
 D

 Clarity Grade
 VVS 1

 Cut Grade
 EXCELLENT

 Polish
 EXCELLENT

 Symmetry
 EXCELLENT

 Fluorescence
 NONE