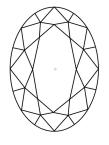

# **ELECTRONIC COPY**

### LABORATORY GROWN DIAMOND REPORT

May 25, 2024

IGI Report Number LG628447479

Description LABORATORY GROWN DIAMOND

Shape and Cutting Style OVAL BRILLIANT

Measurements 11.52 X 8.18 X 5.17 MM

### **GRADING RESULTS**

Carat Weight 3.16 CARATS

Color Grade

Ε

Clarity Grade VV\$ 1

### ADDITIONAL GRADING INFORMATION

Polish **EXCELLENT** 

Symmetry **EXCELLENT** 

Fluorescence NONE

Inscription(s) (3) LG628447479

Comments: As Grown - No indication of post-growth

treatment.
This Laboratory Grown Diamond was created by High

Pressure High Temperature (HPHT) growth process. Type II

# LG628447479

Report verification at igi.org

#### **PROPORTIONS**





Sample Image Used

#### **CLARITY CHARACTERISTICS**





### **KEY TO SYMBOLS**

Red symbols indicate internal characteristics. Green symbols indicate external characteristics.

## COLOR

| D E F      | G H I J              | Faint             | Very Light | Light    |
|------------|----------------------|-------------------|------------|----------|
| CLARITY    |                      |                   |            |          |
| F          | VVS <sup>1 - 2</sup> | VS <sup>1-2</sup> | SI 1-2     | 1 1 - 3  |
| Internally | Very Very            | Very              | Slightly   | Included |



© IGI 2020, International Gemological Institute

FD - 10 20





May 25, 2024

IGI Report Number LG628447479

Description LABORATORY GROWN DIAMOND

Shape and Cutting Style OVAL BRILLIANT

Measurements 11.52 X 8.18 X 5.17 MM

GRADING RESULTS

Carat Weig