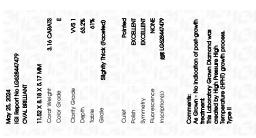

© IGI 2020, International Gemological Institute

FD - 10 20

May 25, 2024

IGI Report Number LG628447479

Description LABORATORY GROWN DIAMOND

Shape and Cutting Style OVAL BRILLIANT

Measurements 11.52 X 8.18 X 5.17 MM

GRADING RESULTS

Carat Weight 3.16 CARATS

Color Grade E
Clarity Grade W\$1

Pointed

#### ADDITIONAL GRADING INFORMATION

Polish EXCELLENT
Symmetry EXCELLENT

Fluorescence NONE Inscription(s) IGN LG628447479

Comments: As Grown - No indication of post-growth treatment.

This Laboratory Grown Diamond was created by High Pressure High Temperature (HPHT) growth process.

Type II