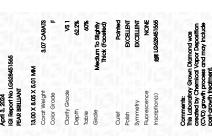

Report verification at igi.org

LG628451565

(159) LG628451565

DIAMOND

LABORATORY GROWN

April 3, 2024

Description

IGI Report Number

## LABORATORY GROWN DIAMOND REPORT

April 3, 2024

IGI Report Number LG628451565

LABORATORY GROWN Description

DIAMOND

Shape and Cutting Style PEAR BRILLIANT

Measurements 13.00 X 8.05 X 5.01 MM

## **GRADING RESULTS**

3.07 CARATS Carat Weight

Color Grade

Clarity Grade VS 1

#### ADDITIONAL GRADING INFORMATION

Polish **EXCELLENT** 

**EXCELLENT** Symmetry

NONE Fluorescence

Inscription(s) /函 LG628451565

Comments: This Laboratory Grown Diamond was created by Chemical Vapor Deposition (CVD) growth process and may include post-growth treatment.