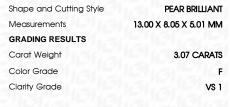

## LABORATORY GROWN DIAMOND REPORT

April 3, 2024

IGI Report Number LG628451565

LABORATORY GROWN Description

DIAMOND

Shape and Cutting Style PEAR BRILLIANT

Measurements 13.00 X 8.05 X 5.01 MM

## **GRADING RESULTS**

3.07 CARATS Carat Weight

Color Grade

Clarity Grade VS 1