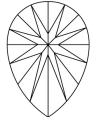

Report verification at igi.org

LG628451565

(159) LG628451565

DIAMOND

LABORATORY GROWN

April 3, 2024

Description

IGI Report Number

# **ELECTRONIC COPY**

## LABORATORY GROWN DIAMOND REPORT

April 3, 2024

IGI Report Number LG628451565

LABORATORY GROWN Description

DIAMOND

Shape and Cutting Style PEAR BRILLIANT

Measurements 13.00 X 8.05 X 5.01 MM

## **GRADING RESULTS**

3.07 CARATS Carat Weight

Color Grade

Clarity Grade VS 1

#### ADDITIONAL GRADING INFORMATION

Polish **EXCELLENT** 

**EXCELLENT** Symmetry

NONE Fluorescence

Inscription(s) /函 LG628451565

Comments: This Laboratory Grown Diamond was created by Chemical Vapor Deposition (CVD) growth process and may include post-growth treatment.

Type IIa

#### **PROPORTIONS**



#### **CLARITY CHARACTERISTICS**





#### **KEY TO SYMBOLS**

Red symbols indicate internal characteristics. Green symbols indicate external characteristics.

#### **GRADING SCALES**

#### CLARITY

| IF                     | VVS <sup>1-2</sup>             | VS <sup>1-2</sup>         | SI 1-2               | 11-3     |
|------------------------|--------------------------------|---------------------------|----------------------|----------|
| Internally<br>Flawless | Very Very<br>Slightly Included | Very<br>Slightly Included | Slightly<br>Included | Included |

### COLOR

| Е | F | G | Н | I | J | Faint | Very Light | Light |
|---|---|---|---|---|---|-------|------------|-------|
|---|---|---|---|---|---|-------|------------|-------|



Sample Image Used



© IGI 2020, International Gemological Institute

FD - 10 20







###