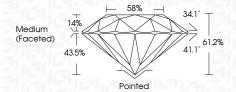

SYMBOLS**

Red symbols indicate internal characteristics. Green symbols indicate external characteristics.

### **GRADING SCALES**

### CLARITY

| IF                     | VVS <sup>1-2</sup>             | VS <sup>1-2</sup>         | SI 1-2               | I <sup>1-3</sup> |
|------------------------|--------------------------------|---------------------------|----------------------|------------------|
| Internally<br>Flawless | Very Very<br>Slightly Included | Very<br>Slightly Included | Slightly<br>Included | Included         |

# COLOR

| E | F | G | Н | I | J | Faint | Very Light | Light |
|---|---|---|---|---|---|-------|------------|-------|
|   |   |   |   |   |   |       |            |       |



Sample Image Used



© IGI 2020, International Gemological Institute

FD - 10 20







### ADDITIONAL GRADING INFORMATION

| Polish       | EXCELLENT |
|--------------|-----------|
| Symmetry     | EXCELLENT |
| Fluorescence | NONE      |

(159) LG628452007 Inscription(s) Comments: This Laboratory Grown Diamond was created by Chemical Vapor Deposition (CVD) growth process and may include post-growth treatment.