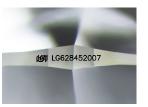

LG628452007 Report verification at igi.org

LG628452007

DIAMOND

LABORATORY GROWN

April 3, 2024

Description

IGI Report Number

# ADDITIONAL GRADING INFORMATION

Polish **EXCELLENT** 

**EXCELLENT** Symmetry

NONE Fluorescence

1/到 LG628452007 Inscription(s)

Comments: This Laboratory Grown Diamond was created by Chemical Vapor Deposition (CVD) growth process and may include post-growth treatment. Type IIa

### ADDITIONAL GRADING INFORMATION

| Polish       | EXCELLENT |
|--------------|-----------|
| Symmetry     | EXCELLENT |
| Fluorescence | NONE      |

(159) LG628452007 Inscription(s) Comments: This Laboratory Grown Diamond was created by Chemical Vapor Deposition (CVD) growth process and may include post-growth treatment.