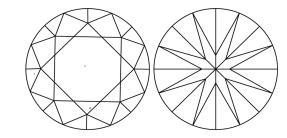

eport verification at igi.org

LG628452007

DIAMOND

LABORATORY GROWN

April 3, 2024

Description

IGI Report Number

# **INSTITUTE**

# **ELECTRONIC COPY**

# LABORATORY GROWN DIAMOND REPORT

April 3, 2024

IGI Report Number LG628452007

LABORATORY GROWN Description

DIAMOND

E

Shape and Cutting Style ROUND BRILLIANT

Measurements 8.23 - 8.26 X 5.04 MM

# **GRADING RESULTS**

Carat Weight 2.09 CARATS

Color Grade

Clarity Grade VS 1

Cut Grade **IDEAL** 

# ADDITIONAL GRADING INFORMATION

Polish **EXCELLENT** 

**EXCELLENT** Symmetry

NONE Fluorescence

1/到 LG628452007 Inscription(s)

Comments: This Laboratory Grown Diamond was created by Chemical Vapor Deposition (CVD) growth process and may include post-growth treatment. Type IIa

## **PROPORTIONS**



### **CLARITY CHARACTERISTICS**



# **KEY TO SYMBOLS**

Red symbols indicate internal characteristics. Green symbols indicate external characteristics.

### **GRADING SCALES**

### CLARITY

| IF                     | VVS <sup>1-2</sup>             | VS <sup>1-2</sup>         | SI 1-2               | I <sup>1-3</sup> |
|------------------------|--------------------------------|---------------------------|----------------------|------------------|
| Internally<br>Flawless | Very Very<br>Slightly Included | Very<br>Slightly Included | Slightly<br>Included | Included         |

# COLOR

| E | F | G | Н | I | J | Faint | Very Light | Light |
|---|---|---|---|---|---|-------|------------|-------|
|   |   |   |   |   |   |       |            |       |



Sample Image Used



© IGI 2020, International Gemological Institute

FD -