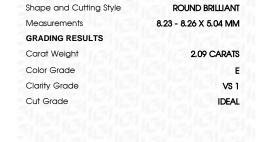

# LABORATORY GROWN DIAMOND REPORT

April 3, 2024

IGI Report Number LG628452007

LABORATORY GROWN Description

DIAMOND

E

Shape and Cutting Style ROUND BRILLIANT

Measurements 8.23 - 8.26 X 5.04 MM

# **GRADING RESULTS**

Carat Weight 2.09 CARATS

Color Grade

Clarity Grade VS 1

Cut Grade **IDEAL** 