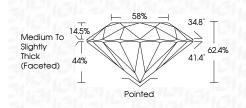

### LABORATORY GROWN DIAMOND REPORT

LG628453146 Report verification at igi.org

58%

Pointed

34.8°

41.4°

62.4%

PROPORTIONS

Medium To

Slightly Thick (Faceted)

T

 $\checkmark$ 

14.5%

44%