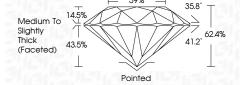

sup>1-3</sup> |
|------------|--------------------|-------------------|----------|------------------|
| Internally | Very Very          | Very              | Slightly | Included         |
| Flawless   | Slightly Included  | Slightly Included | Included |                  |

| COLOR |   |   |   |   |   |   |       |            |       |
|-------|---|---|---|---|---|---|-------|------------|-------|
| D     | Ε | F | G | Н | 1 | J | Faint | Very Light | Light |



Sample Image Used



© IGI 2020, International Gemological Institute

FD - 10 20



April 1, 2024 IGI Report Number LG628453249 Description LABORATORY GROWN DIAMOND Shape and Cutting Style ROUND BRILLIANT 9.24 - 9.27 X 5.77 MM Measurements **GRADING RESULTS** 3.07 CARATS Carat Weight Color Grade Clarity Grade VS 2 Cut Grade IDEAL



#### ADDITIONAL GRADING INFORMATION

| Polish   | EXCELLEN |
|----------|----------|
| Symmetry | EXCELLEN |
|          |          |

Fluorescence NONE (159) LG628453249 Inscription(s)

Comments: This Laboratory Grown Diamond was created by Chemical Vapor Deposition (CVD) growth process and may include post-growth treatment.