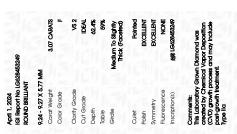

#### LABORATORY GROWN DIAMOND REPORT

April 1, 2024

IGI Report Number LG628453249

LABORATORY GROWN Description

DIAMOND

Shape and Cutting Style **ROUND BRILLIANT** 

Measurements 9.24 - 9.27 X 5.77 MM

**GRADING RESULTS** 

Carat Weight 3.07 CARATS

Color Grade

Clarity Grade VS 2

Cut Grade **IDEAL** 

ADDITIONAL GRADING INFORMATION

Polish **EXCELLENT** 

**EXCELLENT** Symmetry

NONE Fluorescence

1/5/1 LG628453249 Inscription(s)

Comments: This Laboratory Grown Diamond was created by Chemical Vapor Deposition (CVD) growth process and may include post-growth treatment.

Type IIa