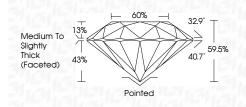

| PROPORTIONS |  |
|-------------|--|
|             |  |

process and may include post-growth treatment. Type IIa

|                                                                                                                                                                                                                                                                                                                                                                                                                                                                                                                                                                                                                                                                                                                                                                                                                                                                                                                                                                                                                                                                                                                                                                                                                                                                                                                                                                                                                                                                                                                                                                                                                                                                                                                                                                                                                                                                                                                                                                                                                                                                                                                                | 20                                                                                                                                               |
|--------------------------------------------------------------------------------------------------------------------------------------------------------------------------------------------------------------------------------------------------------------------------------------------------------------------------------------------------------------------------------------------------------------------------------------------------------------------------------------------------------------------------------------------------------------------------------------------------------------------------------------------------------------------------------------------------------------------------------------------------------------------------------------------------------------------------------------------------------------------------------------------------------------------------------------------------------------------------------------------------------------------------------------------------------------------------------------------------------------------------------------------------------------------------------------------------------------------------------------------------------------------------------------------------------------------------------------------------------------------------------------------------------------------------------------------------------------------------------------------------------------------------------------------------------------------------------------------------------------------------------------------------------------------------------------------------------------------------------------------------------------------------------------------------------------------------------------------------------------------------------------------------------------------------------------------------------------------------------------------------------------------------------------------------------------------------------------------------------------------------------|--------------------------------------------------------------------------------------------------------------------------------------------------|
| April 5, 2024<br>IGI Report No LG628453696<br>ROUND BRILLIANT                                                                                                                                                                                                                                                                                                                                                                                                                                                                                                                                                                                                                                                                                                                                                                                                                                                                                                                                                                                                                                                                                                                                                                                                                                                                                                                                                                                                                                                                                                                                                                                                                                                                                                                                                                                                                                                                                                                                                                                                                                                                  | 628453696                                                                                                                                        |
| 6.49 - 6.54 X 3.88 MM                                                                                                                                                                                                                                                                                                                                                                                                                                                                                                                                                                                                                                                                                                                                                                                                                                                                                                                                                                                                                                                                                                                                                                                                                                                                                                                                                                                                                                                                                                                                                                                                                                                                                                                                                                                                                                                                                                                                                                                                                                                                                                          | MM                                                                                                                                               |
| Carat Weight                                                                                                                                                                                                                                                                                                                                                                                                                                                                                                                                                                                                                                                                                                                                                                                                                                                                                                                                                                                                                                                                                                                                                                                                                                                                                                                                                                                                                                                                                                                                                                                                                                                                                                                                                                                                                                                                                                                                                                                                                                                                                                                   | 1.01 CARAT                                                                                                                                       |
| Color Grade                                                                                                                                                                                                                                                                                                                                                                                                                                                                                                                                                                                                                                                                                                                                                                                                                                                                                                                                                                                                                                                                                                                                                                                                                                                                                                                                                                                                                                                                                                                                                                                                                                                                                                                                                                                                                                                                                                                                                                                                                                                                                                                    | 0                                                                                                                                                |
| Clarity Grade                                                                                                                                                                                                                                                                                                                                                                                                                                                                                                                                                                                                                                                                                                                                                                                                                                                                                                                                                                                                                                                                                                                                                                                                                                                                                                                                                                                                                                                                                                                                                                                                                                                                                                                                                                                                                                                                                                                                                                                                                                                                                                                  | VS 2                                                                                                                                             |
| Out Grade                                                                                                                                                                                                                                                                                                                                                                                                                                                                                                                                                                                                                                                                                                                                                                                                                                                                                                                                                                                                                                                                                                                                                                                                                                                                                                                                                                                                                                                                                                                                                                                                                                                                                                                                                                                                                                                                                                                                                                                                                                                                                                                      | IDEAL                                                                                                                                            |
| Depth                                                                                                                                                                                                                                                                                                                                                                                                                                                                                                                                                                                                                                                                                                                                                                                                                                                                                                                                                                                                                                                                                                                                                                                                                                                                                                                                                                                                                                                                                                                                                                                                                                                                                                                                                                                                                                                                                                                                                                                                                                                                                                                          | 69.5%                                                                                                                                            |
| Table                                                                                                                                                                                                                                                                                                                                                                                                                                                                                                                                                                                                                                                                                                                                                                                                                                                                                                                                                                                                                                                                                                                                                                                                                                                                                                                                                                                                                                                                                                                                                                                                                                                                                                                                                                                                                                                                                                                                                                                                                                                                                                                          | \$09                                                                                                                                             |
| Girdle                                                                                                                                                                                                                                                                                                                                                                                                                                                                                                                                                                                                                                                                                                                                                                                                                                                                                                                                                                                                                                                                                                                                                                                                                                                                                                                                                                                                                                                                                                                                                                                                                                                                                                                                                                                                                                                                                                                                                                                                                                                                                                                         | Medium To Slightly<br>Thick (Facefed)                                                                                                            |
| Culet                                                                                                                                                                                                                                                                                                                                                                                                                                                                                                                                                                                                                                                                                                                                                                                                                                                                                                                                                                                                                                                                                                                                                                                                                                                                                                                                                                                                                                                                                                                                                                                                                                                                                                                                                                                                                                                                                                                                                                                                                                                                                                                          | Pointed                                                                                                                                          |
| Polish                                                                                                                                                                                                                                                                                                                                                                                                                                                                                                                                                                                                                                                                                                                                                                                                                                                                                                                                                                                                                                                                                                                                                                                                                                                                                                                                                                                                                                                                                                                                                                                                                                                                                                                                                                                                                                                                                                                                                                                                                                                                                                                         | EXCELLENT                                                                                                                                        |
| Symmetry                                                                                                                                                                                                                                                                                                                                                                                                                                                                                                                                                                                                                                                                                                                                                                                                                                                                                                                                                                                                                                                                                                                                                                                                                                                                                                                                                                                                                                                                                                                                                                                                                                                                                                                                                                                                                                                                                                                                                                                                                                                                                                                       | EXCELLENT                                                                                                                                        |
| Fluorescence                                                                                                                                                                                                                                                                                                                                                                                                                                                                                                                                                                                                                                                                                                                                                                                                                                                                                                                                                                                                                                                                                                                                                                                                                                                                                                                                                                                                                                                                                                                                                                                                                                                                                                                                                                                                                                                                                                                                                                                                                                                                                                                   | NONE                                                                                                                                             |
| Inscription(s)                                                                                                                                                                                                                                                                                                                                                                                                                                                                                                                                                                                                                                                                                                                                                                                                                                                                                                                                                                                                                                                                                                                                                                                                                                                                                                                                                                                                                                                                                                                                                                                                                                                                                                                                                                                                                                                                                                                                                                                                                                                                                                                 | ASI LG628453696                                                                                                                                  |
| Comments:<br>This Laboratory 6<br>created by Cher<br>(CVD) arowth pro                                                                                                                                                                                                                                                                                                                                                                                                                                                                                                                                                                                                                                                                                                                                                                                                                                                                                                                                                                                                                                                                                                                                                                                                                                                                                                                                                                                                                                                                                                                                                                                                                                                                                                                                                                                                                                                                                                                                                                                                                                                          | Comments:<br>This Laboratory Grown Diamond was<br>their aboratory Grown Diamond was<br>their aboration<br>(CVD) arowth process and movil include |
| and the second s |                                                                                                                                                  |