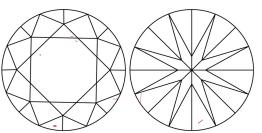

### CLARITY CHARACTERISTICS

### **KEY TO SYMBOLS**

Red symbols indicate internal characteristics. Green symbols indicate external characteristics.

IDEAL **EXCELLENT** EXCELLENT

1/31 LG628453696

LG628453696

DIAMOND

1.01 CARAT

D