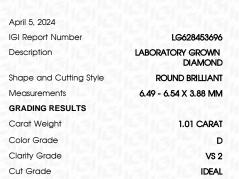

April 5, 2024

Description

Measurements

Carat Weight

Color Grade

Clarity Grade

Cut Grade

Polish

process and may include post-growth treatment. Type IIa

|                                                                                                                                                                                                                                                                                                                                                                                                                                                                                                                                                                                                                                                                                                                                                                                                                                                                                                                                                                                                                                                                                                                                                                                                                                                                                                                                                                                                                                                                                                                                                                                                                                                                                                                                                                                                                                                                                                                                                                                                                                                                                                                                | 20                                                                                                                                               |
|--------------------------------------------------------------------------------------------------------------------------------------------------------------------------------------------------------------------------------------------------------------------------------------------------------------------------------------------------------------------------------------------------------------------------------------------------------------------------------------------------------------------------------------------------------------------------------------------------------------------------------------------------------------------------------------------------------------------------------------------------------------------------------------------------------------------------------------------------------------------------------------------------------------------------------------------------------------------------------------------------------------------------------------------------------------------------------------------------------------------------------------------------------------------------------------------------------------------------------------------------------------------------------------------------------------------------------------------------------------------------------------------------------------------------------------------------------------------------------------------------------------------------------------------------------------------------------------------------------------------------------------------------------------------------------------------------------------------------------------------------------------------------------------------------------------------------------------------------------------------------------------------------------------------------------------------------------------------------------------------------------------------------------------------------------------------------------------------------------------------------------|--------------------------------------------------------------------------------------------------------------------------------------------------|
| April 5, 2024<br>IGI Report No LG628453696<br>ROUND BRILLIANT                                                                                                                                                                                                                                                                                                                                                                                                                                                                                                                                                                                                                                                                                                                                                                                                                                                                                                                                                                                                                                                                                                                                                                                                                                                                                                                                                                                                                                                                                                                                                                                                                                                                                                                                                                                                                                                                                                                                                                                                                                                                  | 628453696                                                                                                                                        |
| 6.49 - 6.54 X 3.88 MM                                                                                                                                                                                                                                                                                                                                                                                                                                                                                                                                                                                                                                                                                                                                                                                                                                                                                                                                                                                                                                                                                                                                                                                                                                                                                                                                                                                                                                                                                                                                                                                                                                                                                                                                                                                                                                                                                                                                                                                                                                                                                                          | MM                                                                                                                                               |
| Carat Weight                                                                                                                                                                                                                                                                                                                                                                                                                                                                                                                                                                                                                                                                                                                                                                                                                                                                                                                                                                                                                                                                                                                                                                                                                                                                                                                                                                                                                                                                                                                                                                                                                                                                                                                                                                                                                                                                                                                                                                                                                                                                                                                   | 1.01 CARAT                                                                                                                                       |
| Color Grade                                                                                                                                                                                                                                                                                                                                                                                                                                                                                                                                                                                                                                                                                                                                                                                                                                                                                                                                                                                                                                                                                                                                                                                                                                                                                                                                                                                                                                                                                                                                                                                                                                                                                                                                                                                                                                                                                                                                                                                                                                                                                                                    | 0                                                                                                                                                |
| Clarity Grade                                                                                                                                                                                                                                                                                                                                                                                                                                                                                                                                                                                                                                                                                                                                                                                                                                                                                                                                                                                                                                                                                                                                                                                                                                                                                                                                                                                                                                                                                                                                                                                                                                                                                                                                                                                                                                                                                                                                                                                                                                                                                                                  | VS 2                                                                                                                                             |
| Out Grade                                                                                                                                                                                                                                                                                                                                                                                                                                                                                                                                                                                                                                                                                                                                                                                                                                                                                                                                                                                                                                                                                                                                                                                                                                                                                                                                                                                                                                                                                                                                                                                                                                                                                                                                                                                                                                                                                                                                                                                                                                                                                                                      | IDEAL                                                                                                                                            |
| Depth                                                                                                                                                                                                                                                                                                                                                                                                                                                                                                                                                                                                                                                                                                                                                                                                                                                                                                                                                                                                                                                                                                                                                                                                                                                                                                                                                                                                                                                                                                                                                                                                                                                                                                                                                                                                                                                                                                                                                                                                                                                                                                                          | 69.5%                                                                                                                                            |
| Table                                                                                                                                                                                                                                                                                                                                                                                                                                                                                                                                                                                                                                                                                                                                                                                                                                                                                                                                                                                                                                                                                                                                                                                                                                                                                                                                                                                                                                                                                                                                                                                                                                                                                                                                                                                                                                                                                                                                                                                                                                                                                                                          | \$09                                                                                                                                             |
| Girdle                                                                                                                                                                                                                                                                                                                                                                                                                                                                                                                                                                                                                                                                                                                                                                                                                                                                                                                                                                                                                                                                                                                                                                                                                                                                                                                                                                                                                                                                                                                                                                                                                                                                                                                                                                                                                                                                                                                                                                                                                                                                                                                         | Medium To Slightly<br>Thick (Facefed)                                                                                                            |
| Culet                                                                                                                                                                                                                                                                                                                                                                                                                                                                                                                                                                                                                                                                                                                                                                                                                                                                                                                                                                                                                                                                                                                                                                                                                                                                                                                                                                                                                                                                                                                                                                                                                                                                                                                                                                                                                                                                                                                                                                                                                                                                                                                          | Pointed                                                                                                                                          |
| Polish                                                                                                                                                                                                                                                                                                                                                                                                                                                                                                                                                                                                                                                                                                                                                                                                                                                                                                                                                                                                                                                                                                                                                                                                                                                                                                                                                                                                                                                                                                                                                                                                                                                                                                                                                                                                                                                                                                                                                                                                                                                                                                                         | EXCELLENT                                                                                                                                        |
| Symmetry                                                                                                                                                                                                                                                                                                                                                                                                                                                                                                                                                                                                                                                                                                                                                                                                                                                                                                                                                                                                                                                                                                                                                                                                                                                                                                                                                                                                                                                                                                                                                                                                                                                                                                                                                                                                                                                                                                                                                                                                                                                                                                                       | EXCELLENT                                                                                                                                        |
| Fluorescence                                                                                                                                                                                                                                                                                                                                                                                                                                                                                                                                                                                                                                                                                                                                                                                                                                                                                                                                                                                                                                                                                                                                                                                                                                                                                                                                                                                                                                                                                                                                                                                                                                                                                                                                                                                                                                                                                                                                                                                                                                                                                                                   | NONE                                                                                                                                             |
| Inscription(s)                                                                                                                                                                                                                                                                                                                                                                                                                                                                                                                                                                                                                                                                                                                                                                                                                                                                                                                                                                                                                                                                                                                                                                                                                                                                                                                                                                                                                                                                                                                                                                                                                                                                                                                                                                                                                                                                                                                                                                                                                                                                                                                 | ASI LG628453696                                                                                                                                  |
| Comments:<br>This Laboratory 6<br>created by Cher<br>(CVD) arowth pro                                                                                                                                                                                                                                                                                                                                                                                                                                                                                                                                                                                                                                                                                                                                                                                                                                                                                                                                                                                                                                                                                                                                                                                                                                                                                                                                                                                                                                                                                                                                                                                                                                                                                                                                                                                                                                                                                                                                                                                                                                                          | Comments:<br>This Laboratory Grown Diamond was<br>their aboratory Grown Diamond was<br>their aboration<br>(CVD) arowth process and movil include |
| and the second s |                                                                                                                                                  |