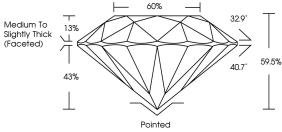

| PROPORTIONS |  |
|-------------|--|
|             |  |

process and may include post-growth treatment. Type IIa

|                                                                                                                                                                                                                                                                                                                                                                                                                                                                                                                                                                                                                                                                                                                                                                                                                                                                                                                                                                                                                                                                                                                                                                                                                                                                                                                                                                                                                                                                                                                                                                                                                                                                                                                                                                                                                                                                                                                                                                                                                                                                                                                                | 20                                                                                                                                               |
|--------------------------------------------------------------------------------------------------------------------------------------------------------------------------------------------------------------------------------------------------------------------------------------------------------------------------------------------------------------------------------------------------------------------------------------------------------------------------------------------------------------------------------------------------------------------------------------------------------------------------------------------------------------------------------------------------------------------------------------------------------------------------------------------------------------------------------------------------------------------------------------------------------------------------------------------------------------------------------------------------------------------------------------------------------------------------------------------------------------------------------------------------------------------------------------------------------------------------------------------------------------------------------------------------------------------------------------------------------------------------------------------------------------------------------------------------------------------------------------------------------------------------------------------------------------------------------------------------------------------------------------------------------------------------------------------------------------------------------------------------------------------------------------------------------------------------------------------------------------------------------------------------------------------------------------------------------------------------------------------------------------------------------------------------------------------------------------------------------------------------------|--------------------------------------------------------------------------------------------------------------------------------------------------|
| April 5, 2024<br>IGI Report No LG628453696<br>ROUND BRILLIANT                                                                                                                                                                                                                                                                                                                                                                                                                                                                                                                                                                                                                                                                                                                                                                                                                                                                                                                                                                                                                                                                                                                                                                                                                                                                                                                                                                                                                                                                                                                                                                                                                                                                                                                                                                                                                                                                                                                                                                                                                                                                  | 628453696                                                                                                                                        |
| 6.49 - 6.54 X 3.88 MM                                                                                                                                                                                                                                                                                                                                                                                                                                                                                                                                                                                                                                                                                                                                                                                                                                                                                                                                                                                                                                                                                                                                                                                                                                                                                                                                                                                                                                                                                                                                                                                                                                                                                                                                                                                                                                                                                                                                                                                                                                                                                                          | MM                                                                                                                                               |
| Carat Weight                                                                                                                                                                                                                                                                                                                                                                                                                                                                                                                                                                                                                                                                                                                                                                                                                                                                                                                                                                                                                                                                                                                                                                                                                                                                                                                                                                                                                                                                                                                                                                                                                                                                                                                                                                                                                                                                                                                                                                                                                                                                                                                   | 1.01 CARAT                                                                                                                                       |
| Color Grade                                                                                                                                                                                                                                                                                                                                                                                                                                                                                                                                                                                                                                                                                                                                                                                                                                                                                                                                                                                                                                                                                                                                                                                                                                                                                                                                                                                                                                                                                                                                                                                                                                                                                                                                                                                                                                                                                                                                                                                                                                                                                                                    | 0                                                                                                                                                |
| Clarity Grade                                                                                                                                                                                                                                                                                                                                                                                                                                                                                                                                                                                                                                                                                                                                                                                                                                                                                                                                                                                                                                                                                                                                                                                                                                                                                                                                                                                                                                                                                                                                                                                                                                                                                                                                                                                                                                                                                                                                                                                                                                                                                                                  | VS 2                                                                                                                                             |
| Out Grade                                                                                                                                                                                                                                                                                                                                                                                                                                                                                                                                                                                                                                                                                                                                                                                                                                                                                                                                                                                                                                                                                                                                                                                                                                                                                                                                                                                                                                                                                                                                                                                                                                                                                                                                                                                                                                                                                                                                                                                                                                                                                                                      | IDEAL                                                                                                                                            |
| Depth                                                                                                                                                                                                                                                                                                                                                                                                                                                                                                                                                                                                                                                                                                                                                                                                                                                                                                                                                                                                                                                                                                                                                                                                                                                                                                                                                                                                                                                                                                                                                                                                                                                                                                                                                                                                                                                                                                                                                                                                                                                                                                                          | 69.5%                                                                                                                                            |
| Table                                                                                                                                                                                                                                                                                                                                                                                                                                                                                                                                                                                                                                                                                                                                                                                                                                                                                                                                                                                                                                                                                                                                                                                                                                                                                                                                                                                                                                                                                                                                                                                                                                                                                                                                                                                                                                                                                                                                                                                                                                                                                                                          | \$09                                                                                                                                             |
| Girdle                                                                                                                                                                                                                                                                                                                                                                                                                                                                                                                                                                                                                                                                                                                                                                                                                                                                                                                                                                                                                                                                                                                                                                                                                                                                                                                                                                                                                                                                                                                                                                                                                                                                                                                                                                                                                                                                                                                                                                                                                                                                                                                         | Medium To Slightly<br>Thick (Facefed)                                                                                                            |
| Culet                                                                                                                                                                                                                                                                                                                                                                                                                                                                                                                                                                                                                                                                                                                                                                                                                                                                                                                                                                                                                                                                                                                                                                                                                                                                                                                                                                                                                                                                                                                                                                                                                                                                                                                                                                                                                                                                                                                                                                                                                                                                                                                          | Pointed                                                                                                                                          |
| Polish                                                                                                                                                                                                                                                                                                                                                                                                                                                                                                                                                                                                                                                                                                                                                                                                                                                                                                                                                                                                                                                                                                                                                                                                                                                                                                                                                                                                                                                                                                                                                                                                                                                                                                                                                                                                                                                                                                                                                                                                                                                                                                                         | EXCELLENT                                                                                                                                        |
| Symmetry                                                                                                                                                                                                                                                                                                                                                                                                                                                                                                                                                                                                                                                                                                                                                                                                                                                                                                                                                                                                                                                                                                                                                                                                                                                                                                                                                                                                                                                                                                                                                                                                                                                                                                                                                                                                                                                                                                                                                                                                                                                                                                                       | EXCELLENT                                                                                                                                        |
| Fluorescence                                                                                                                                                                                                                                                                                                                                                                                                                                                                                                                                                                                                                                                                                                                                                                                                                                                                                                                                                                                                                                                                                                                                                                                                                                                                                                                                                                                                                                                                                                                                                                                                                                                                                                                                                                                                                                                                                                                                                                                                                                                                                                                   | NONE                                                                                                                                             |
| Inscription(s)                                                                                                                                                                                                                                                                                                                                                                                                                                                                                                                                                                                                                                                                                                                                                                                                                                                                                                                                                                                                                                                                                                                                                                                                                                                                                                                                                                                                                                                                                                                                                                                                                                                                                                                                                                                                                                                                                                                                                                                                                                                                                                                 | ASI LG628453696                                                                                                                                  |
| Comments:<br>This Laboratory 6<br>created by Cher<br>(CVD) arowth pro                                                                                                                                                                                                                                                                                                                                                                                                                                                                                                                                                                                                                                                                                                                                                                                                                                                                                                                                                                                                                                                                                                                                                                                                                                                                                                                                                                                                                                                                                                                                                                                                                                                                                                                                                                                                                                                                                                                                                                                                                                                          | Comments:<br>This Laboratory Grown Diamond was<br>their aboratory Grown Diamond was<br>their aboration<br>(CVD) arowth process and movil include |
| and the second s |                                                                                                                                                  |